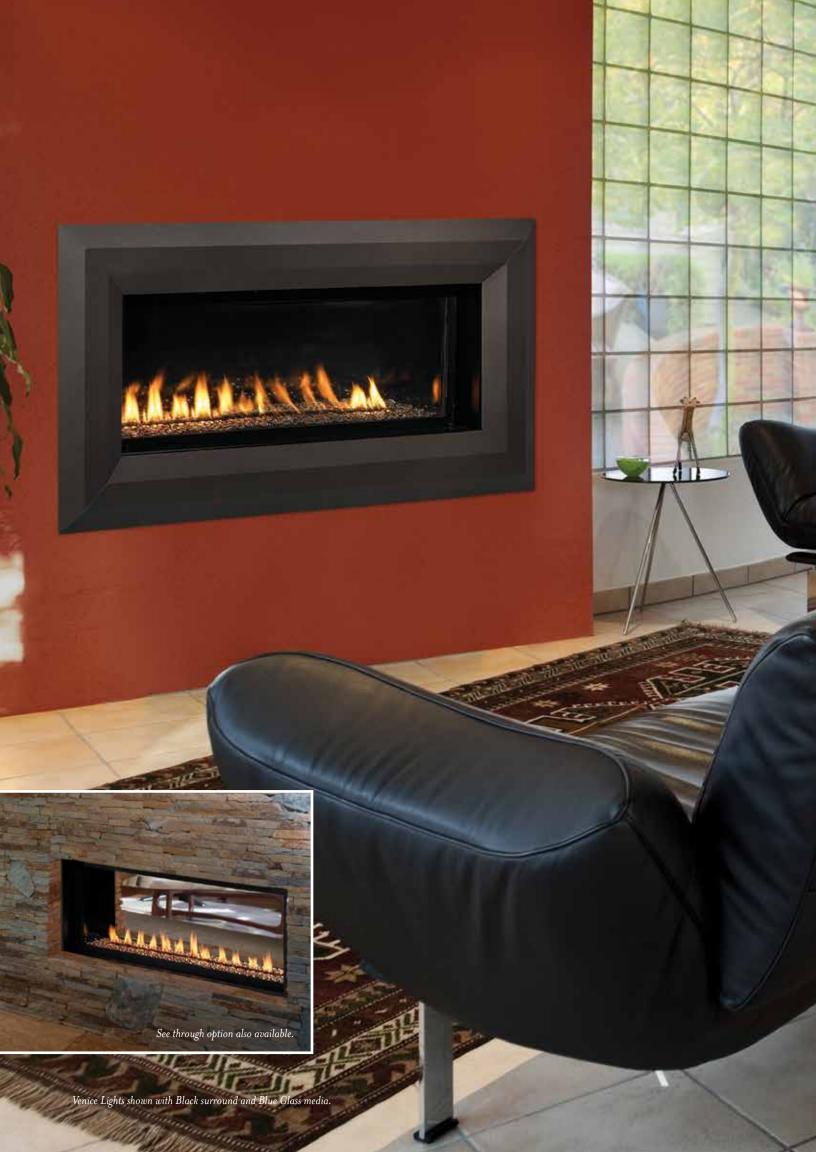

## **VENICE LIGHTS**

Reflections of lively full flames glisten off the polished porcelain walls of the Venice Lights. Make it yours with tinted pebbles in various shades and bold decorative trims available in three colors.

AVAILABLE SIZE: 43"

Show it off! Choose a space in your home where you can enjoy this beauty from two rooms at once with our See Through kit. Smart and stunning, the Paris Lights vent-free fireplace offers the versatility and style you've been dreaming of.