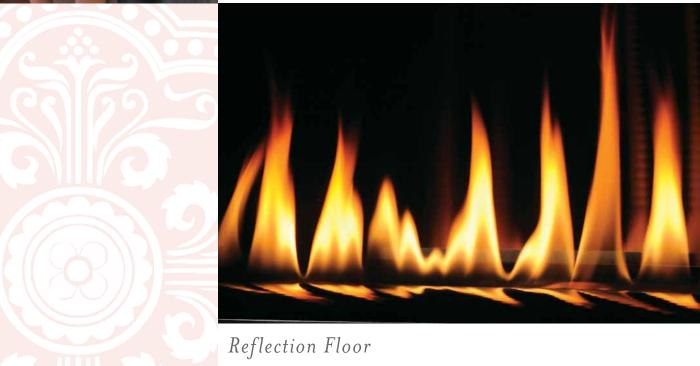

AVAILABLE SIZES: 40" AND 45"

Choose from Reflective Black (standard), Platinum, Reflective Blue, Copper, or Goldfinger.

A continuous band of tranquil flames is the hallmark of *Infini-Flame*™ technology. Featured exclusively in the *Rhapsody* fireplace, the harmonious flicker of the Infini-Flame™ fire perfectly complements the sleek linear silhouette.

# Rhabsody<sup>\*</sup>

Infini-Flame
Technology

# Infini-Flame