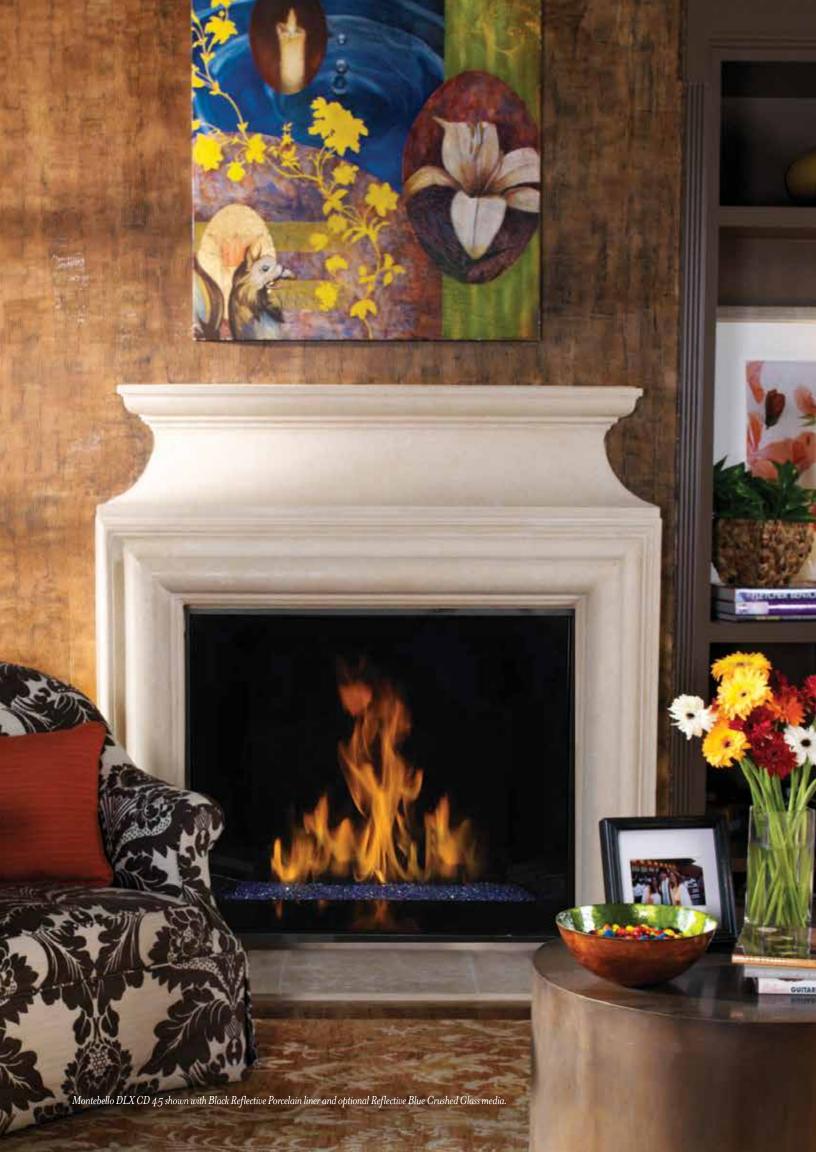

## MONTEBELLO DLX CD

Dramatic flames are amplified against the reflective porcelain walls of the Montebello DLX CD. This is a fireplace that commands your attention with its grand size and bold look. Dress it up with the colored glass that complements your style.

AVAILABLE SIZES: 40" AND 45"

Choose from Reflective Black (standard), Platinum, Reflective Blue, Copper, or Goldfinger.

A continuous band of tranquil flames is the hallmark of *Infini-Flame*™ technology. Featured exclusively in the *Rhapsody* fireplace, the harmonious flicker of the Infini-Flame™ fire perfectly complements the sleek linear silhouette.