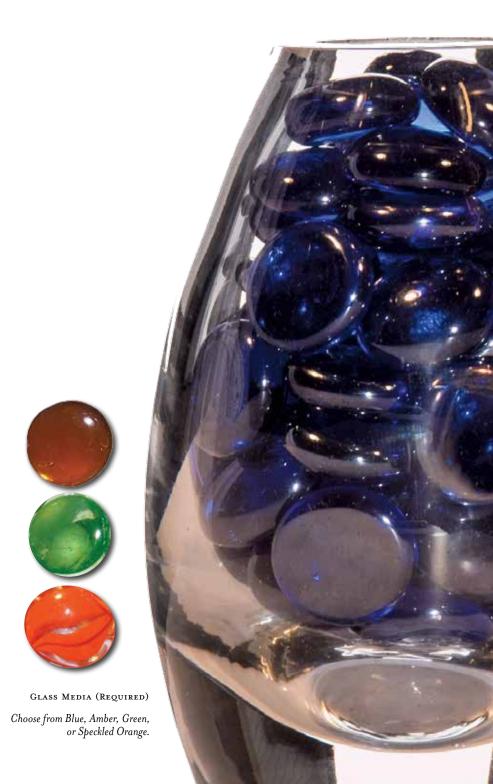

AVAILABLE SIZE: 43"

GLASS MEDIA (REQUIRED)

Choose from Amber, Blue, Green, or Speckled Orange to complement your decor.

To see more of our product offerings and specifications visit Astria us com

© 2014 Innovative Hearth Products 785514M 11/14