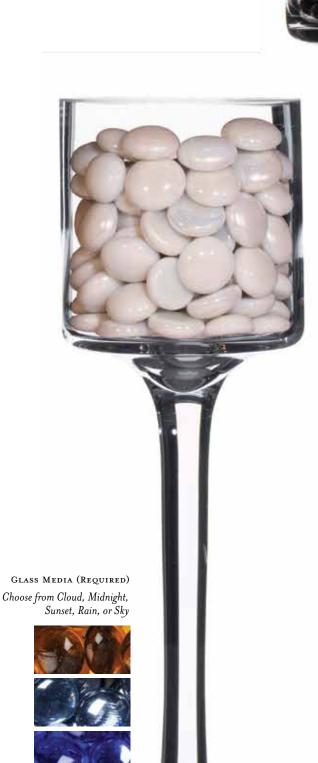

AVAILABLE SIZE: 43"

GLASS MEDIA (REQUIRED)

Choose from Amber, Blue, Green, or Speckled Orange to complement your decor.

To see more of our product offerings and specifications visit Astria us com

© 2014 Innovative Hearth Products 785514M 11/14