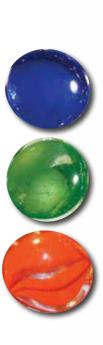

AVAILABLE SIZE: 43"

GLASS MEDIA (REQUIRED)

Choose from Amber, Blue, Green, or Speckled Orange to complement your decor.

To see more of our product offerings and specifications visit Astria us com

© 2014 Innovative Hearth Products 785514M 11/14