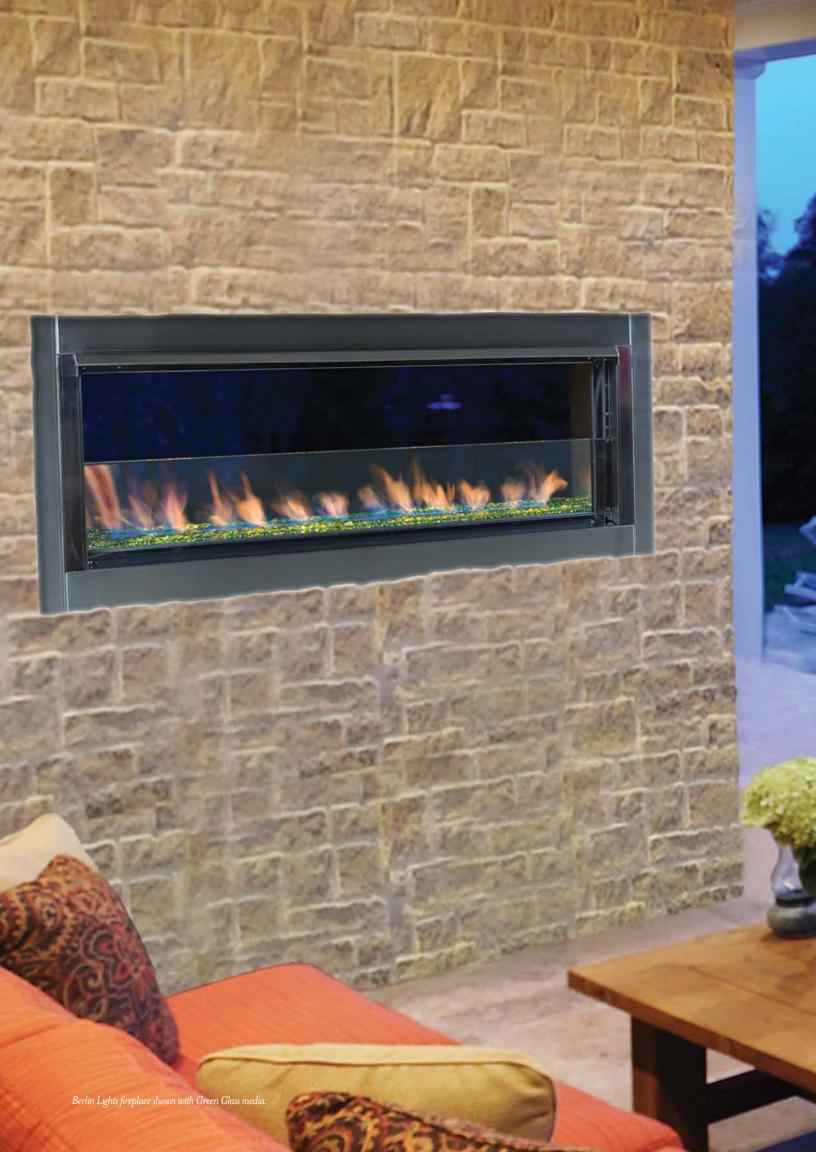

## **BERLIN LIGHTS**

Create the perfect outdoor experience with the ambient lighting and perpetual flames of the Berlin Lights. This stainless steel linear fireplace has all the options needed to suit your unique style.

AVAILABLE SIZE: 43"

GLASS MEDIA (REQUIRED)

Choose from Amber, Blue, Green, or Speckled Orange to complement your decor.

To see more of our product offerings and specifications visit Astria us com

© 2014 Innovative Hearth Products 785514M 11/14