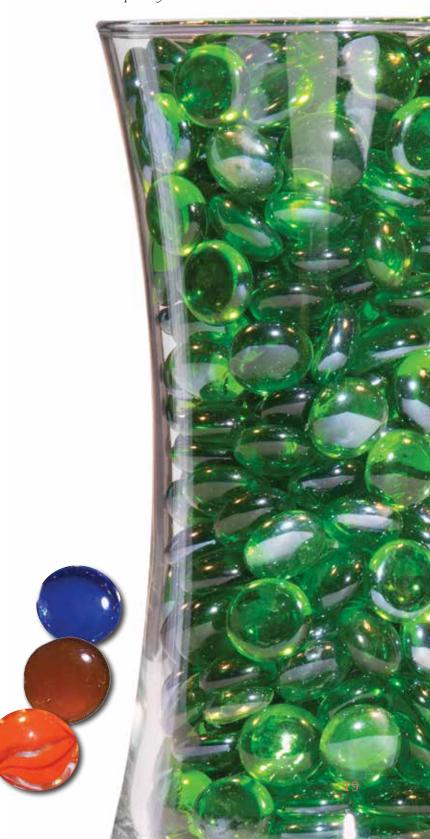

AVAILABLE SIZE: 43"

GLASS MEDIA (REQUIRED)

Choose from Amber, Blue, Green, or Speckled Orange to complement your decor.

To see more of our product offerings and specifications visit Astria us com

© 2014 Innovative Hearth Products 785514M 11/14