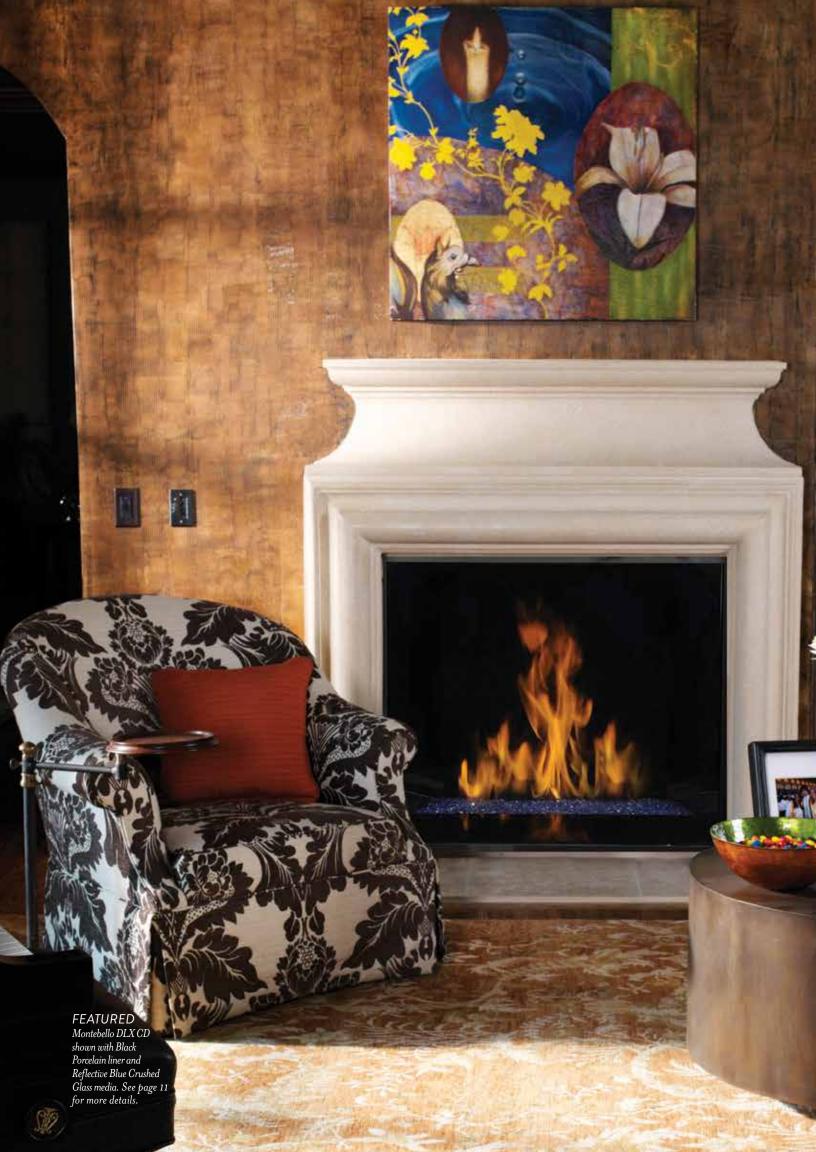

## MONTEBELLO DLX CD

Dramatic flames are amplified against the reflective porcelain walls of the Montebello DLX CD. This is a fireplace that commands your attention with its grand size and bold look. Dress it up with the colored glass that complements your style.

AVAILABLE SIZES: 40" AND 45"

Choose from Reflective Black (standard), Platinum, Reflective Blue, Copper, or Goldfinger.

A continuous band of tranquil flames is the hallmark of *Infini-Flame*™ technology. Featured exclusively in the *Rhapsody* fireplace, the harmonious flicker of the Infini-Flame™ fire perfectly complements the sleek linear silhouette.