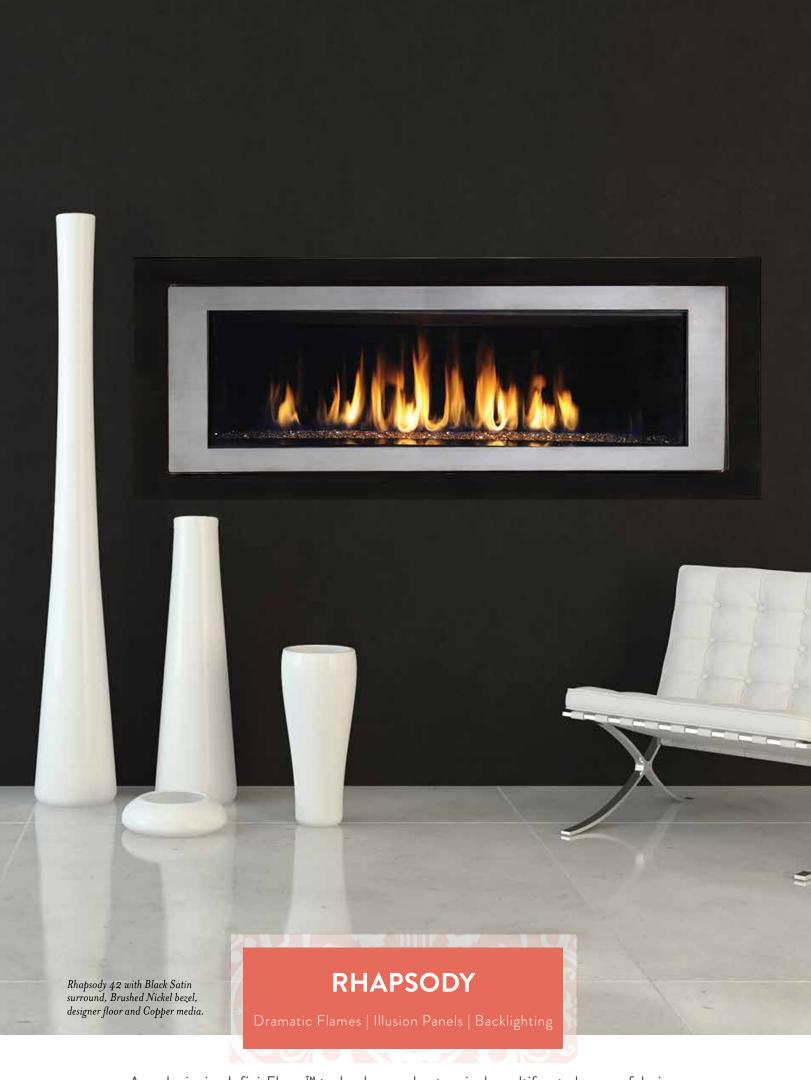

AVAILABLE SIZES: 40" AND 45"

Choose from Reflective Black (standard), Platinum, Reflective Blue, Copper, or Goldfinger.

A continuous band of tranquil flames is the hallmark of *Infini-Flame*™ technology. Featured exclusively in the *Rhapsody* fireplace, the harmonious flicker of the Infini-Flame™ fire perfectly complements the sleek linear silhouette.

# Rhabsody<sup>\*</sup>

Infini-Flame
Technology

# Infini-Flame