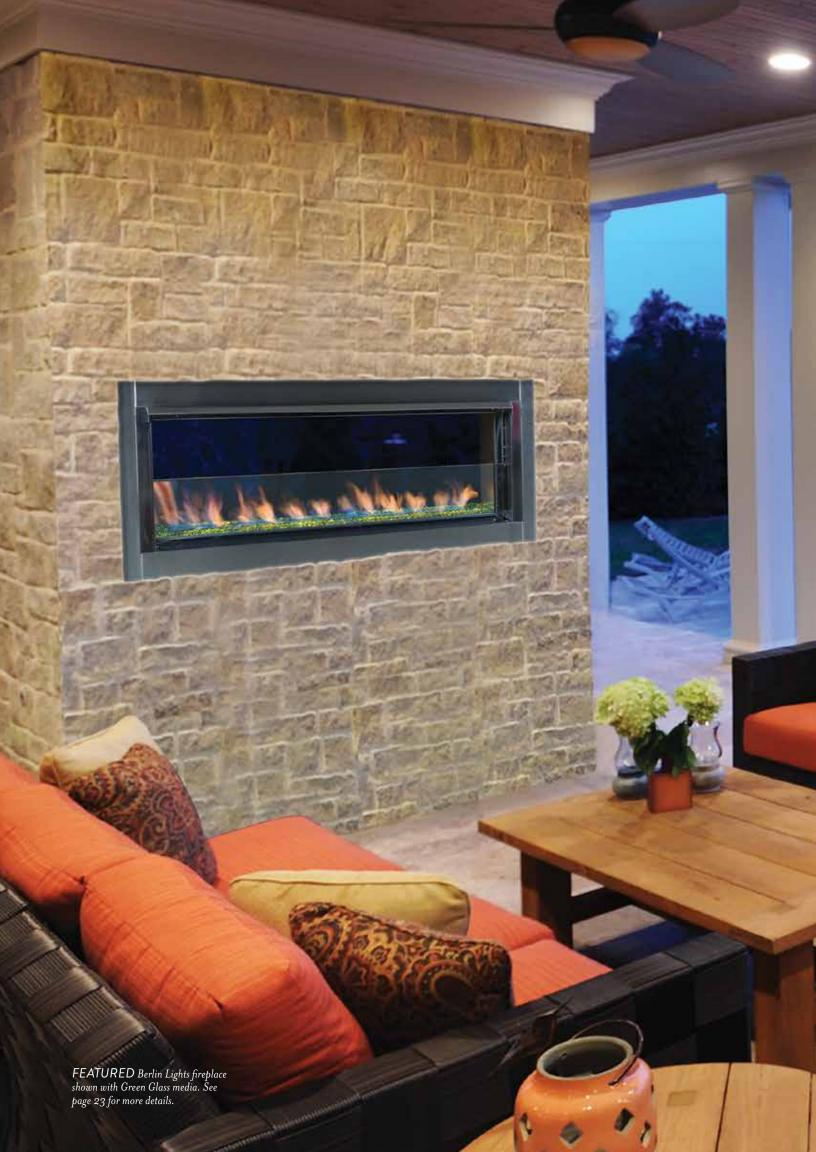

## **BERLIN LIGHTS**

Create the perfect outdoor experience with the ambient lighting and perpetual flames of the Berlin Lights. This stainless steel linear fireplace has all the options needed to suit your unique style.

AVAILABLE SIZE: 43"

GLASS MEDIA (REQUIRED)

Choose from Amber, Blue, Green, or Speckled Orange to complement your decor.

To see more of our product offerings and specifications visit Astria us com

© 2014 Innovative Hearth Products 785514M 11/14