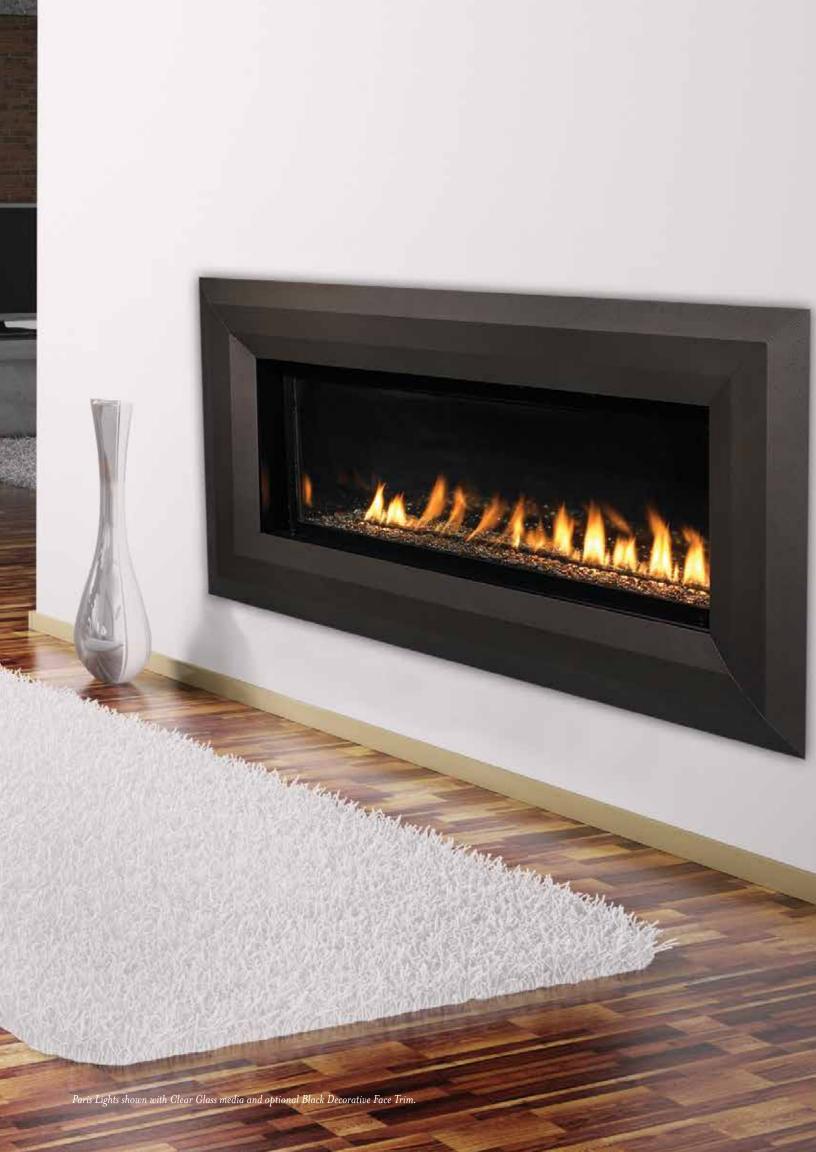

AVAILABLE SIZE: 43"

Show it off! Choose a space in your home where you can enjoy this beauty from two rooms at once with our See Through kit. Smart and stunning, the Paris Lights vent-free fireplace offers the versatility and style you've been dreaming of.

AVAILABLE SIZES: 43"