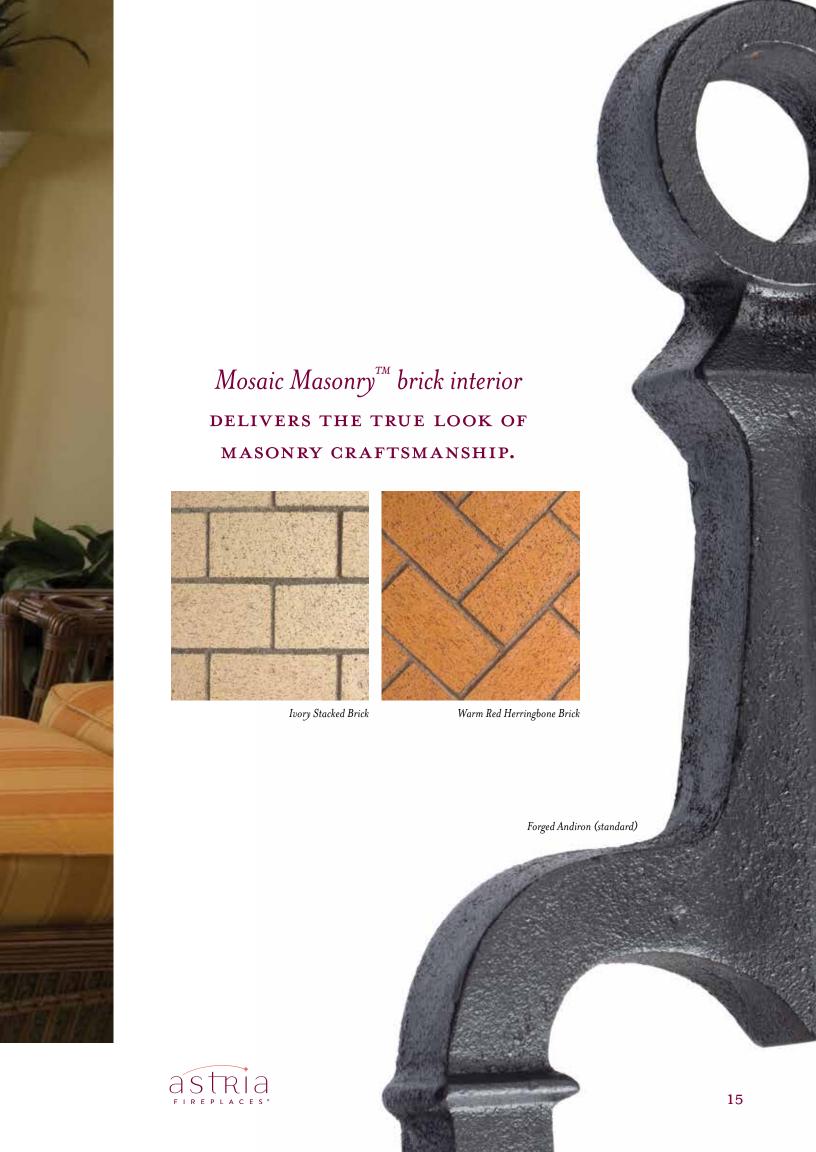

# Mosaic Masonry<sup>™</sup> brick interior DELIVERS THE TRUE LOOK OF MASONRY CRAFTSMANSHIP.

Cappuccino Stacked Panels

Creamer Herringbone Panels

Standard Grey Stacked Panels

Rust Herringbone Panels

ASTRIA FIREPLACES®