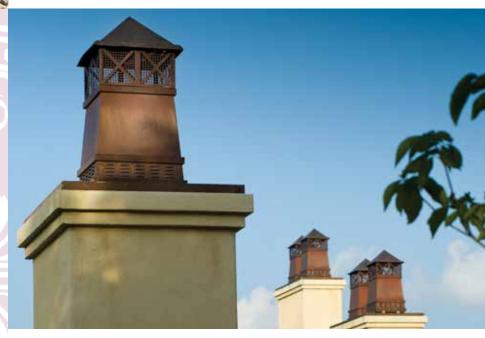

Choose from six realistic ceramic brick fireplace liners.

Black Porcelain

Jack Arnold Chimney
Caps increase curb
appeal and promote a
healthy environment. Our
hurricane proof chimney
pots keep out pests and
water, while improving
the draft of the fireplace.
Offered in three styles
and seven sizes.

Designed for all Astria Masonry, Wood Burning, B-Vent and Direct Vent Gas Fireplaces.