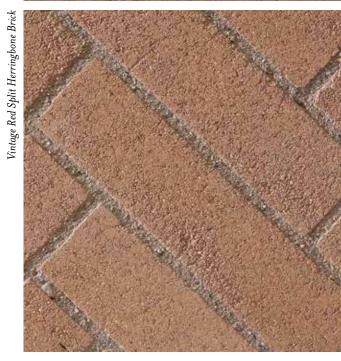

Warm Red Split Herringbone Brick

To view all of the options available visit Astria.us.com.

Mosaic Masonry<sup>™</sup>
brick interior

DELIVERS THE TRUE
LOOK OF MASONRY
CRAFTSMANSHIP.

Warm Red Stacked Brick

Ivory Herringbone Brick

Warm Red Split Herringbone Brick