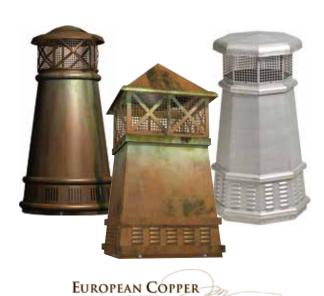

Choose from six realistic ceramic brick fireplace liners.

Black Porcelain

Jack Arnold Chimney
Caps increase curb
appeal and promote a
healthy environment. Our
hurricane proof chimney
pots keep out pests and
water, while improving
the draft of the fireplace.
Offered in three styles
and seven sizes.

Designed for all Astria Masonry, Wood Burning, B-Vent and Direct Vent Gas Fireplaces.