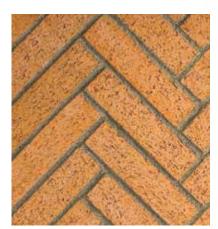

Available Sizes: 33", 39", 44", 49", 63" and 43" See Through

FEATURED:
Vintage Red
MASONRY BRICK

To view all of the options available visit Astria.us.com.

Ivory Split Herringbone Brick

Mosaic Masonry brick interior delivers the true look of masonry craftsmanship.

Warm Red Split Herringbone Brick

To view all of the options available visit Astria.us.com.

Mosaic Masonry<sup>™</sup>
brick interior

DELIVERS THE TRUE
LOOK OF MASONRY
CRAFTSMANSHIP.

Warm Red Stacked Brick

Ivory Herringbone Brick

Warm Red Split Herringbone Brick