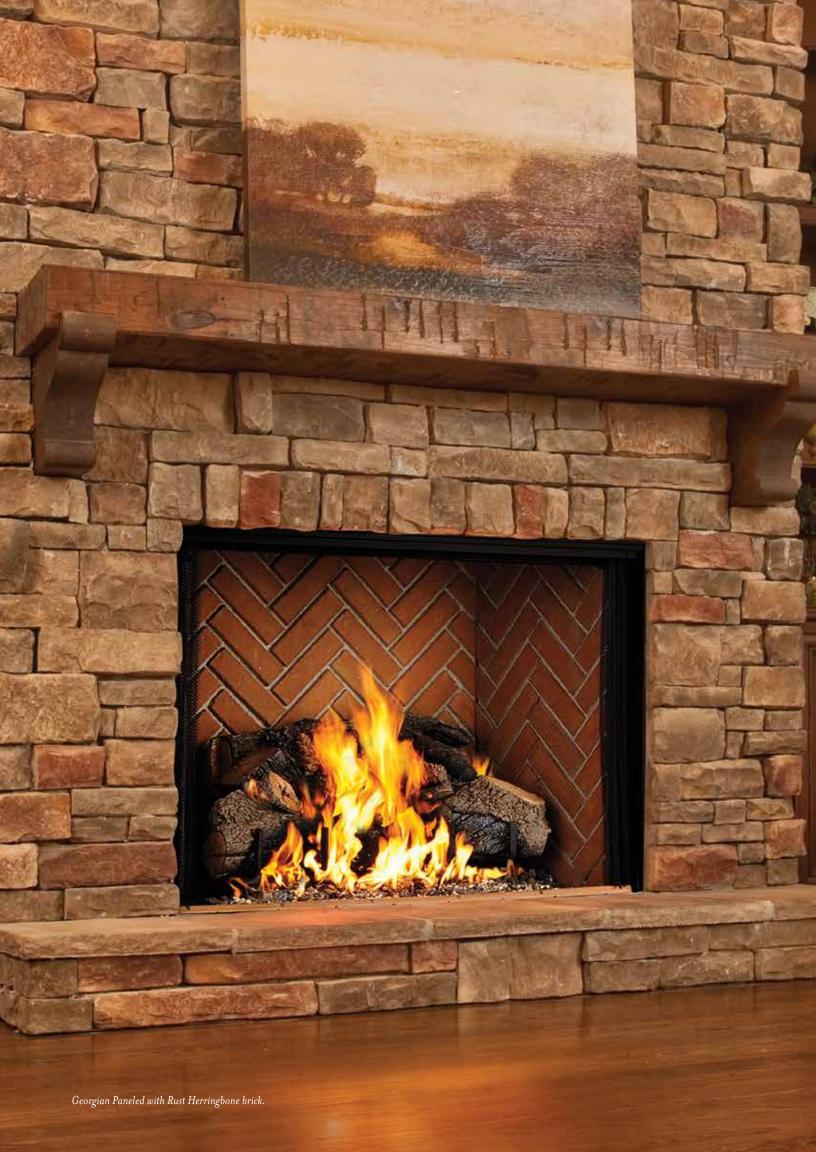

## **GEORGIAN PANELED**

Georgian Paneled fireplaces feature premium Estate refractory panels. The details of the deeply grouted lines captivate a hand-laid brick look that is uncanny.

AVAILABLE SIZES: 36", 42" AND 50"

Includes state of the art Mosaic Masonry™ Technology. To view all of the options available visit Astria.us.com.

Warm Red Split Herringbone Brick

Ivory Split Stacked Brick