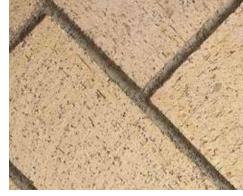

Available Sizes: 33", 39", 44", 49", 63" and 43" See Through

FEATURED:
Vintage Red
MASONRY BRICK

To view all of the options available visit Astria.us.com.

Ivory Split Herringbone Brick

Mosaic Masonry brick interior delivers the true look of masonry craftsmanship.

Available Sizes: 33", 39", 44", 49", 63" and 43" See Through

INTERIOR (REQUIRED)

Choose from two Masonry bricks that deliver true masonry craftsmanship.

Choose from Masonry brick or Estate Refractory panel interior to suit your style.

To view all of the options available visit Astria.us.com.

Mosaic Masonry<sup>™</sup>
brick interior

DELIVERS THE TRUE
LOOK OF MASONRY
CRAFTSMANSHIP.

Warm Red Stacked Brick

Ivory Herringbone Brick

Warm Red Split Herringbone Brick