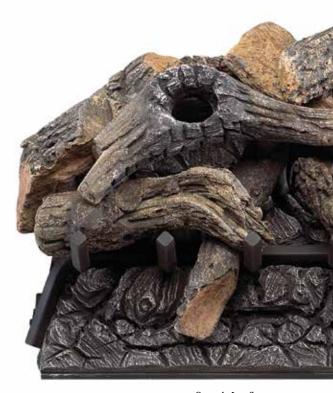

### **DUAL-LISTED GAS LOGS**

Astria's Gas Logs are masterfully crafted and unbelievably realistic. The detail of the timber's bark and the singed scars of ashy char are attractive with or without the flame. Aside from their natural beauty, the Dual-Listed Gas Logs are 99% heat efficient and have the option of burning with the damper opened or closed.