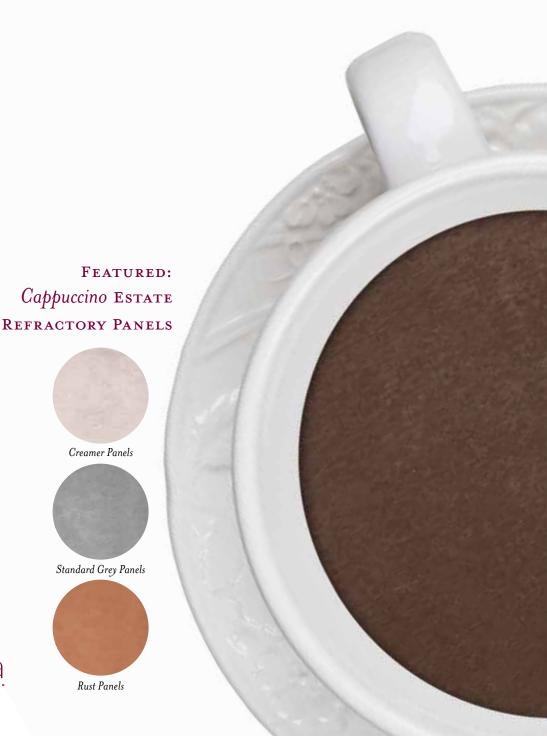

# Mosaic Masonry<sup>™</sup> brick interior DELIVERS THE TRUE LOOK OF MASONRY CRAFTSMANSHIP.

Cappuccino Stacked Panels

Creamer Herringbone Panels

Standard Grey Stacked Panels

Rust Herringbone Panels

ASTRIA FIREPLACES®