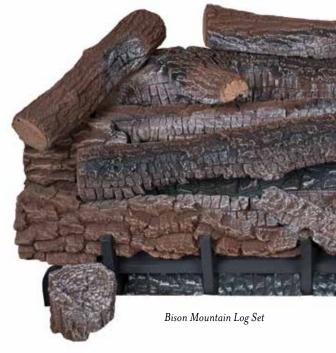

### **VENTED GAS LOGS**

Not only are Vented Gas Logs a beautiful addition to your home, but they are warm enough to stand up to the heating efficiencies of direct vent fireplaces, too. Intricately designed logs with impressive wood carving details are highlighted by whimsical dancing flames and the smoldering glow of golden embers.

 $Cascade\ Log\ Set$ 