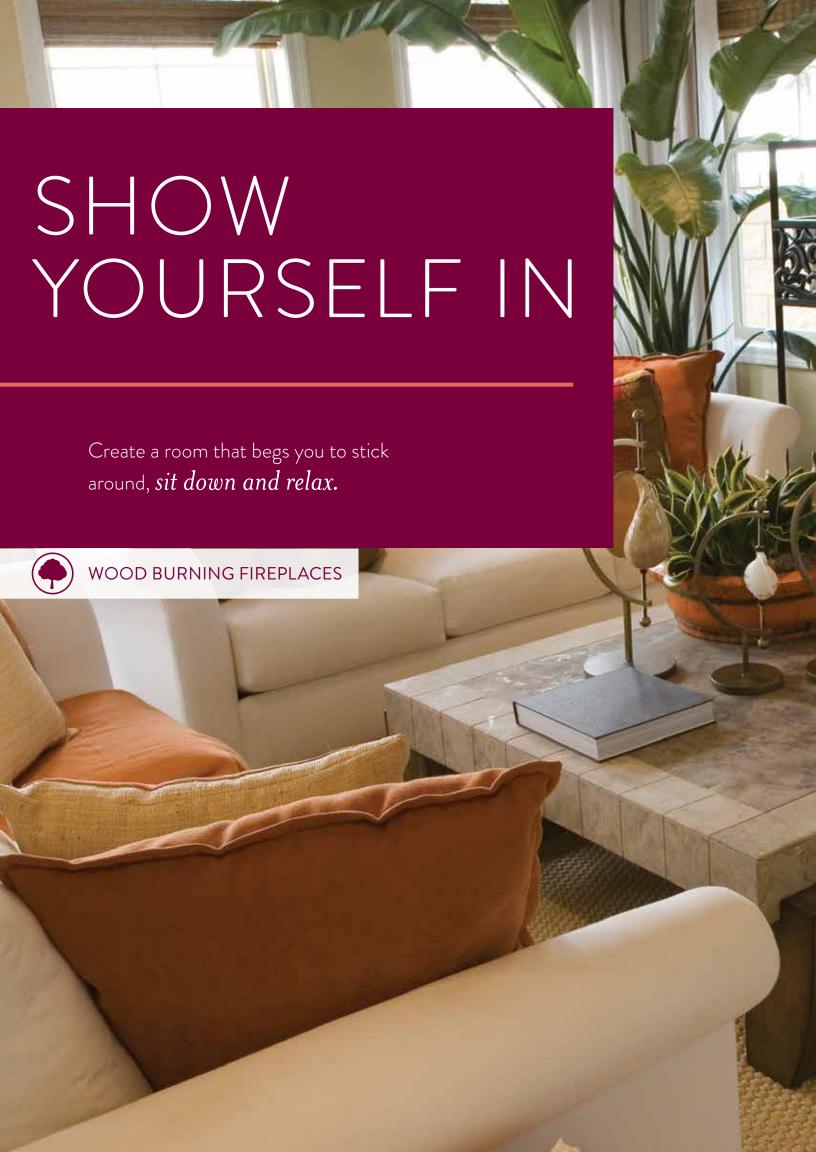

## Traditional Fireplace Design Collection

A perfect blend of style and comfort.

The Astria traditional collection features classic styling from the inside, out. In other words, everything you've ever wanted in a fireplace.

Every wood or gas burning option includes just the right touch of detail and sophistication to enhance your home in the warmest of ways.

Customize yours by choosing everything from your fuel type to your brick color.

Who says you can't have it all?

Let your style shine.