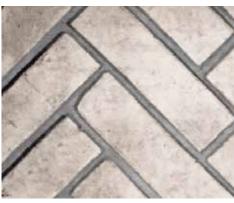

Available Sizes: 33", 39", 44", 49", 63" and 43" See Through

FEATURED:
Vintage Red
MASONRY BRICK

To view all of the options available visit Astria.us.com.

Ivory Split Herringbone Brick

Mosaic Masonry brick interior delivers the true look of masonry craftsmanship.

Warm Red Split Herringbone Brick