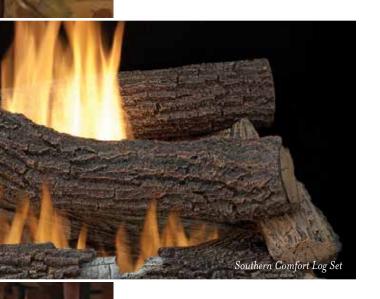

### **DUAL-LISTED GAS LOGS**

Astria's Gas Logs are masterfully crafted and unbelievably realistic. The detail of the timber's bark and the singed scars of ashy char are attractive with or without the flame. Aside from their natural beauty, the Dual-Listed Gas Logs are 99% heat efficient and have the option of burning with the damper opened or closed.