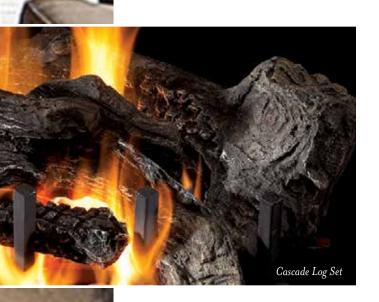

### **VENTED GAS LOGS**

Not only are Vented Gas Logs a beautiful addition to your home, but they are warm enough to stand up to the heating efficiencies of direct vent fireplaces, too. Intricately designed logs with impressive wood carving details are highlighted by whimsical dancing flames and the smoldering glow of golden embers.

 $Cascade\ Log\ Set$ 

## Beauty and Comfort

The look of real wood. Inspired by nature.

Offered in multiple sizes and styles.