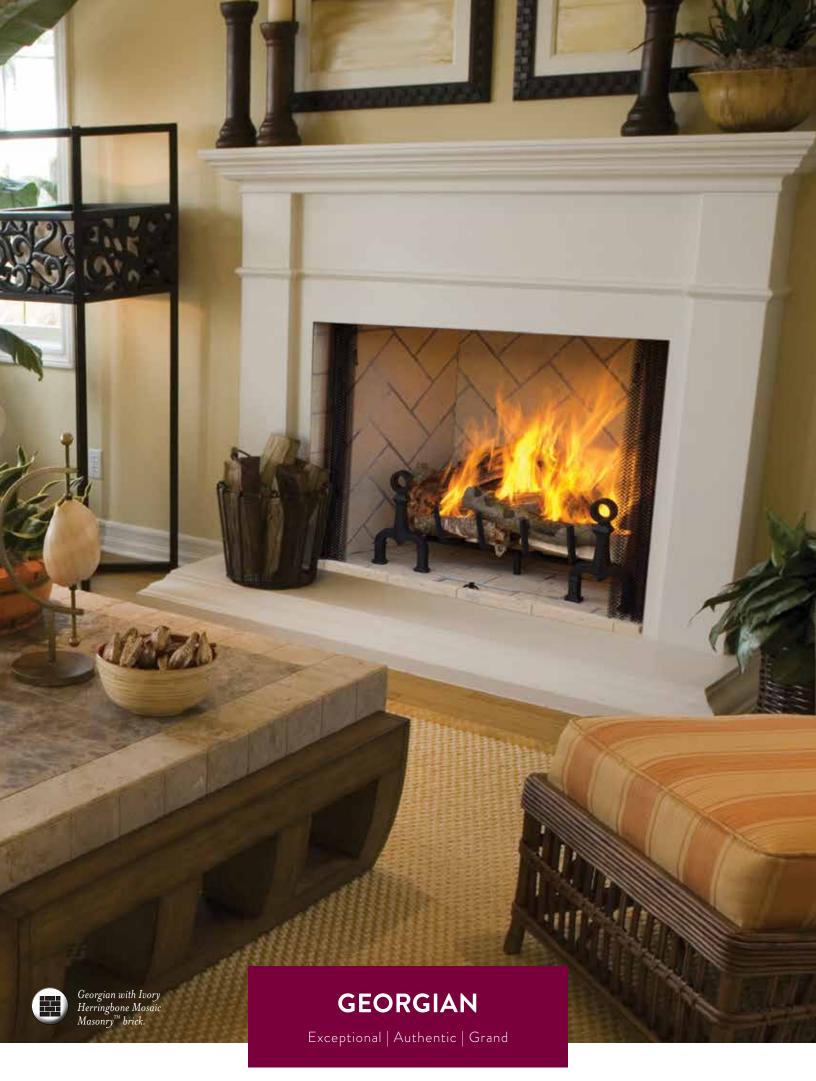

## **GEORGIAN PANELED**

Georgian Paneled fireplaces feature premium Estate refractory panels. The details of the deeply grouted lines captivate a hand-laid brick look that is uncanny.

AVAILABLE SIZES: 36", 42" AND 50"

Includes state of the art Mosaic Masonry™ Technology. To view all of the options available visit Astria.us.com.

Warm Red Split Herringbone Brick

Ivory Split Stacked Brick