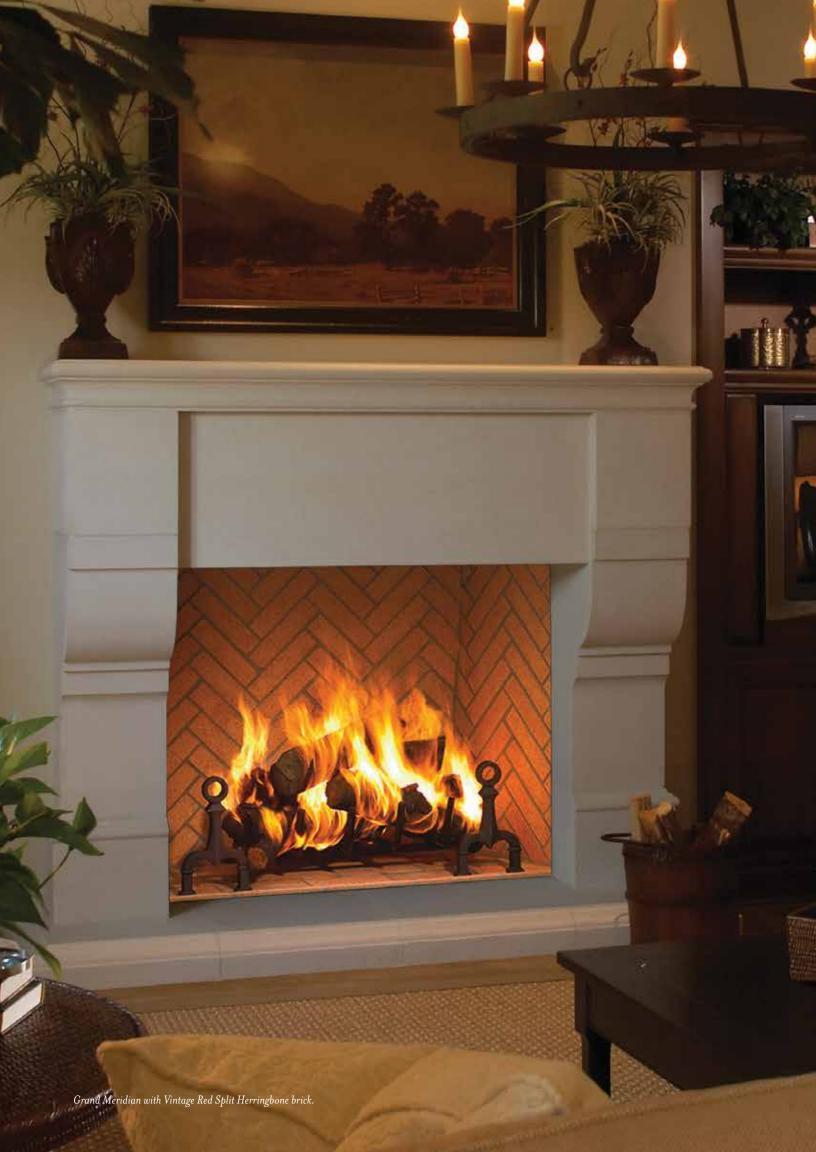

## **GRAND MERIDIAN**

The Grand Meridian embodies the essence of site-built masonry and features the convenience of modern day technology. Traditional and aweinspiring with an array of optional accessories to personalize to your taste. The exemplar choice for masonry hearths.

Available Sizes: 33", 39", 44", 49", 63" and 43" See Through

FEATURED:
Vintage Red
MASONRY BRICK

To view all of the options available visit Astria.us.com.

Ivory Split Herringbone Brick

Mosaic Masonry brick interior delivers the true look of masonry craftsmanship.

Warm Red Split Herringbone Brick