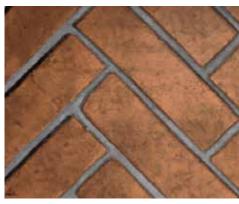

Available Sizes: 33", 39", 44", 49", 63" and 43" See Through

FEATURED:
Vintage Red
MASONRY BRICK

To view all of the options available visit Astria.us.com.

Ivory Split Herringbone Brick

Mosaic Masonry brick interior delivers the true look of masonry craftsmanship.

Warm Red Split Herringbone Brick

To view all of the options available visit Astria.us.com.

Mosaic Masonry<sup>™</sup>
brick interior

DELIVERS THE TRUE
LOOK OF MASONRY
CRAFTSMANSHIP.

Warm Red Stacked Brick

Ivory Herringbone Brick

Warm Red Split Herringbone Brick