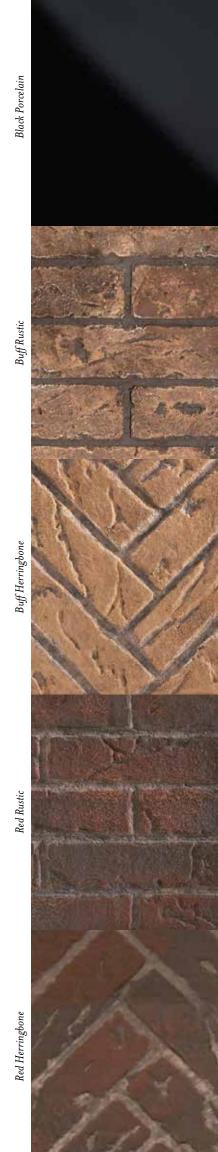

Available Sizes: 33", 39", 44", 49", 63" and 43" See Through

FEATURED:
Vintage Red
MASONRY BRICK

To view all of the options available visit Astria.us.com.

Ivory Split Herringbone Brick

Mosaic Masonry brick interior delivers the true look of masonry craftsmanship.

Warm Red Split Herringbone Brick

Includes state of the art Mosaic Masonry™ Technology. To view all of the options available visit Astria.us.com.

Warm Red Split Herringbone Brick

Ivory Split Stacked Brick

Choose from five realistic ceramic brick fireplace liners.

Choose from six realistic ceramic brick fireplace liners.

Black Porcelain

Jack Arnold Chimney
Caps increase curb
appeal and promote a
healthy environment. Our
hurricane proof chimney
pots keep out pests and
water, while improving
the draft of the fireplace.
Offered in three styles
and seven sizes.

To view all of the options available visit Astria.us.com.

Mosaic Masonry<sup>™</sup>
brick interior

DELIVERS THE TRUE
LOOK OF MASONRY
CRAFTSMANSHIP.

Warm Red Stacked Brick

Ivory Herringbone Brick

Warm Red Split Herringbone Brick

Ivory Split Stacked Brick