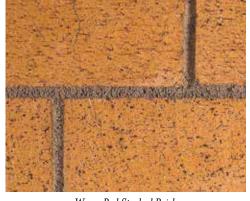

Warm Red Split Herringbone Brick

To view all of the options available visit Astria.us.com.

Mosaic Masonry<sup>™</sup>
brick interior

DELIVERS THE TRUE
LOOK OF MASONRY
CRAFTSMANSHIP.

Warm Red Stacked Brick

Ivory Herringbone Brick

Warm Red Split Herringbone Brick