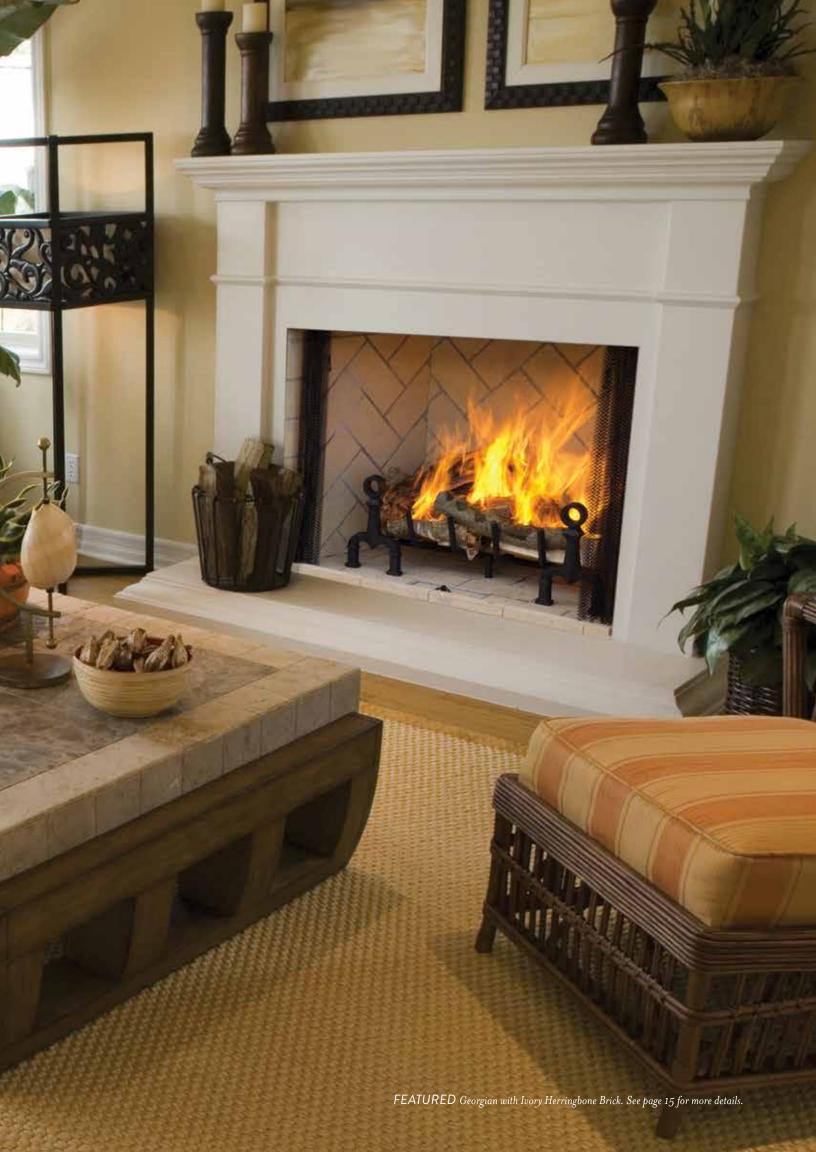

## **GEORGIAN PANELED**

Georgian Paneled fireplaces feature premium Estate refractory panels. The details of the deeply grouted lines captivate a hand-laid brick look that is uncanny.

AVAILABLE SIZES: 36", 42" AND 50"

Includes state of the art Mosaic Masonry™ Technology. To view all of the options available visit Astria.us.com.

Warm Red Split Herringbone Brick

Ivory Split Stacked Brick