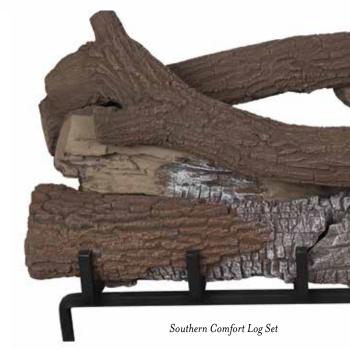

### **DUAL-LISTED GAS LOGS**

Astria's Gas Logs are masterfully crafted and unbelievably realistic. The detail of the timber's bark and the singed scars of ashy char are attractive with or without the flame. Aside from their natural beauty, the Dual-Listed Gas Logs are 99% heat efficient and have the option of burning with the damper opened or closed.