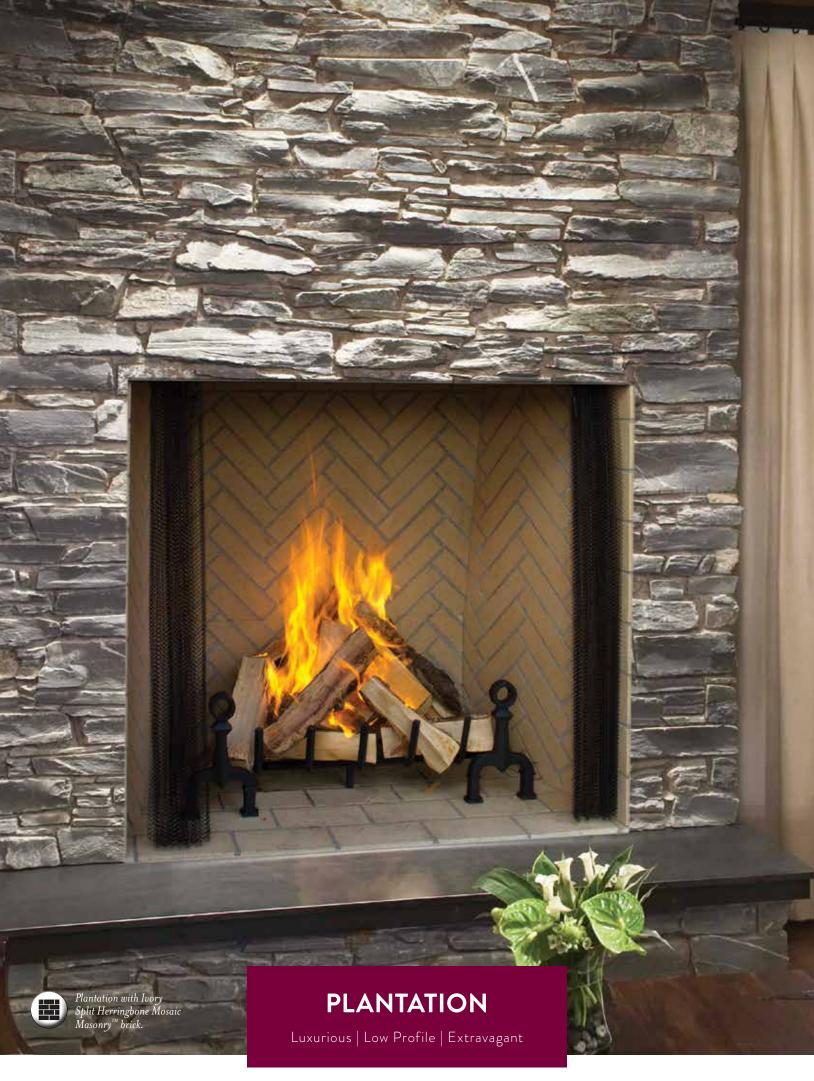

Available Sizes: 33", 39", 44", 49", 63" and 43" See Through

FEATURED:
Vintage Red
MASONRY BRICK

To view all of the options available visit Astria.us.com.

Ivory Split Herringbone Brick

Mosaic Masonry brick interior delivers the true look of masonry craftsmanship.

Warm Red Split Herringbone Brick