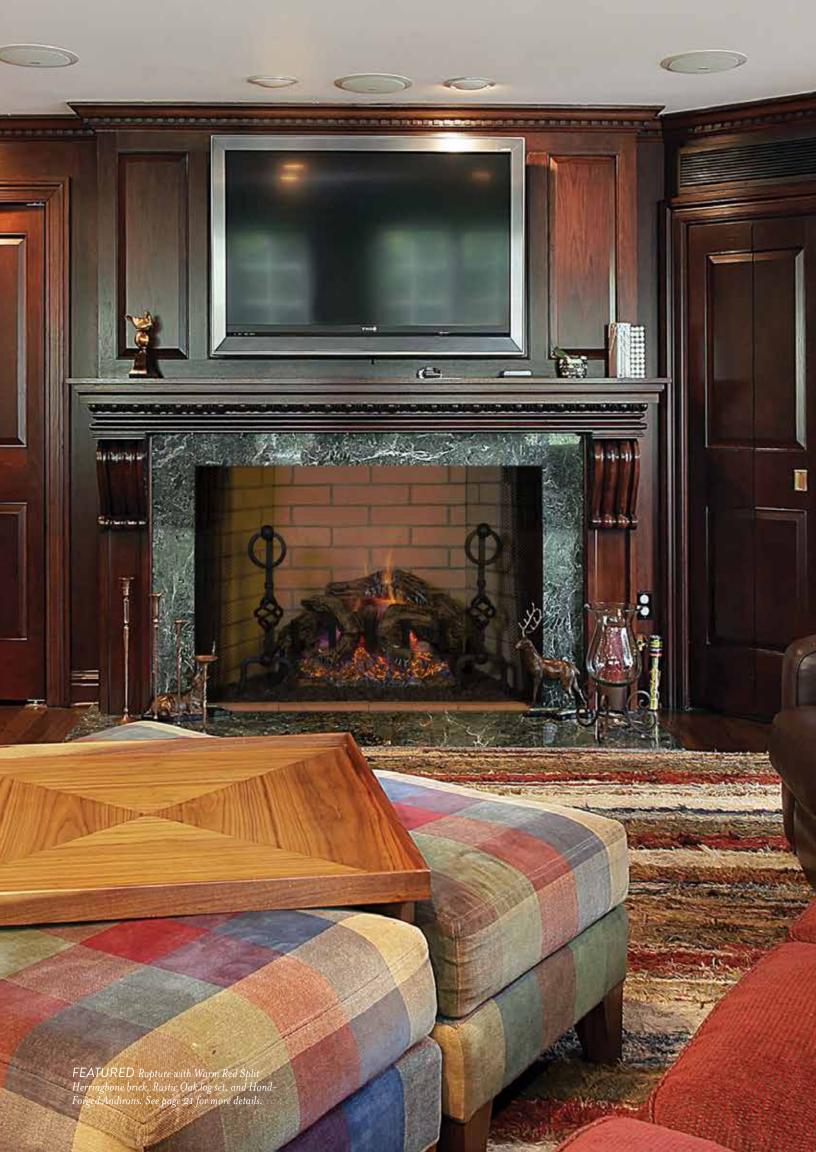

Meridian embodies the essence of site-built masonry and features the convenience of modern day technology. Traditional and aweinspiring with an array of optional accessories to personalize to your taste. The exemplar choice for masonry hearths.

Available Sizes: 33", 39", 44", 49", 63" and 43" See Through

FEATURED:
Vintage Red
MASONRY BRICK

To view all of the options available visit Astria.us.com.















Ivory Split Herringbone Brick

Mosaic Masonry brick interior delivers the true look of masonry craftsmanship.



Warm Red Split Herringbone Brick











## **GEORGIAN PANELED**

Georgian Paneled fireplaces feature premium Estate refractory panels. The details of the deeply grouted lines captivate a hand-laid brick look that is uncanny.

AVAILABLE SIZES: 36", 42" AND 50"











Includes state of the art Mosaic Masonry™ Technology. To view all of the options available visit Astria.us.com.







Warm Red Split Herringbone Brick



Ivory Split Stacked Brick





## BRINGTHE FAMILY TOGETHER

With  $Astria^{\text{\tiny TM}}$  Direct Vent Gas Fireplaces.

Astria Direct Vent gas fireplaces deliver the warm and inviting atmosphere of a real wood fire with the ease and advantage of gas. Homeowners who prefer a gas fireplace share the belief it should deliver warmth, convenience and efficiency. The Astria Direct Vent offering delivers all this plus a family gathering place.



"The best compliment about our house is that people say it looks like







## **ENVY**

The Envy captivates a roaring flame and a smoldering glow with our patent-pending FullFlame™ burner. C