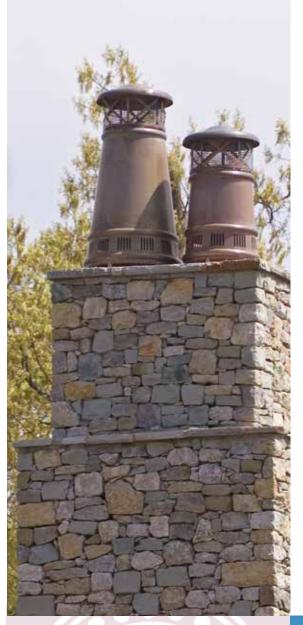

Choose from six realistic ceramic brick fireplace liners.

Black Porcelain

Jack Arnold Chimney
Caps increase curb
appeal and promote a
healthy environment. Our
hurricane proof chimney
pots keep out pests and
water, while improving
the draft of the fireplace.
Offered in three styles
and seven sizes.

Designed for all Astria Masonry, Wood Burning, B-Vent and Direct Vent Gas Fireplaces.