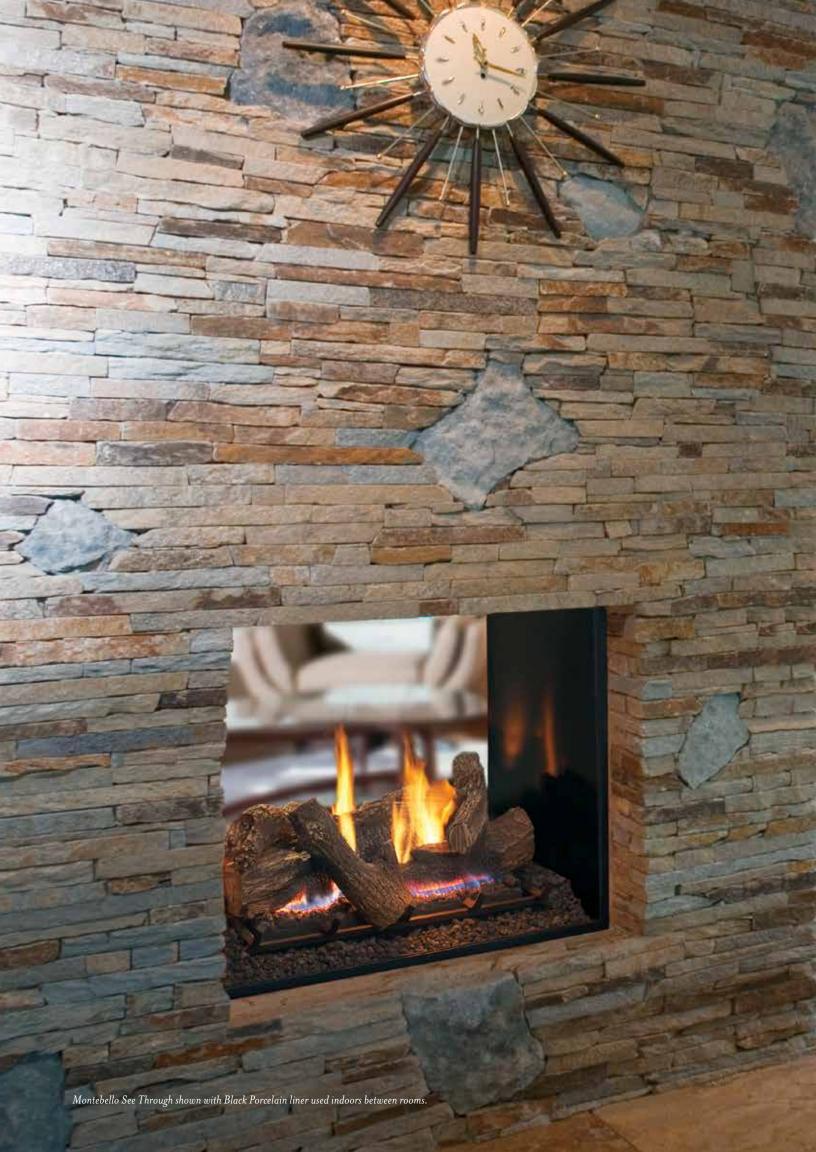

## **MONTEBELLO ST**

The Montebello See Through offers a variety of unique artisan fireplace liners to complement your personal taste. Exceptionally tall flames are showcased behind the expansive ceramic glass opening.

Choose from six realistic ceramic brick fireplace liners.

Black Porcelain

Jack Arnold Chimney
Caps increase curb
appeal and promote a
healthy environment. Our
hurricane proof chimney
pots keep out pests and
water, while improving
the draft of the fireplace.
Offered in three styles
and seven sizes.