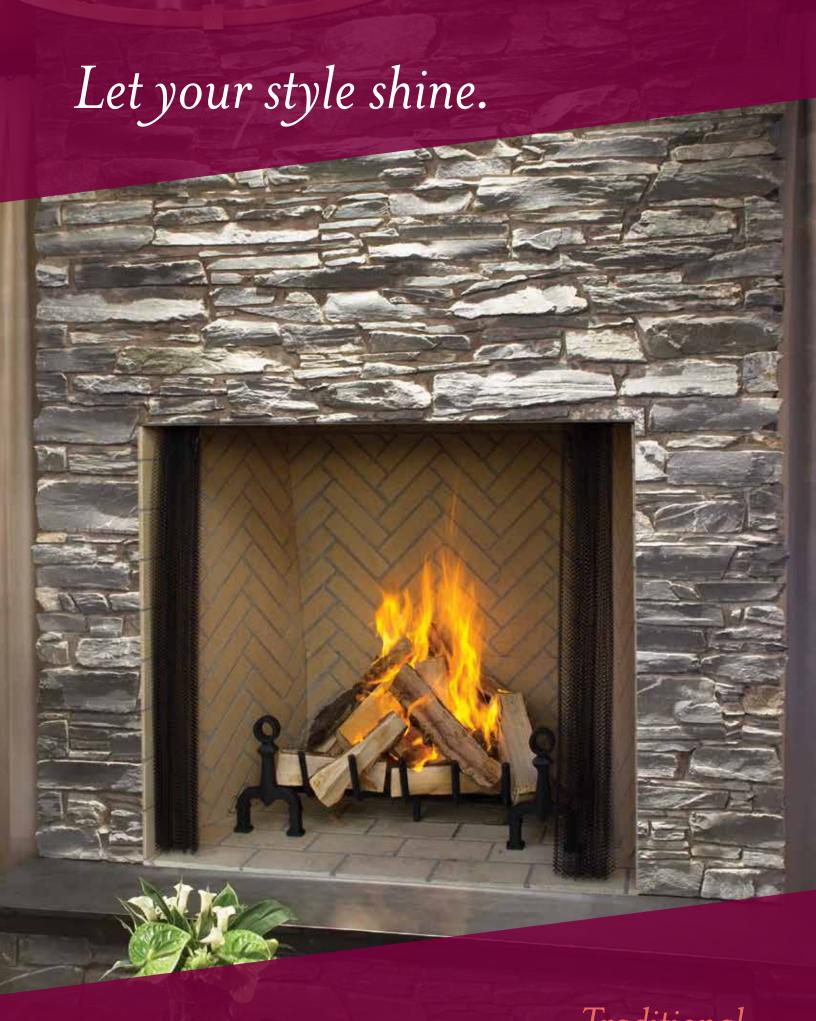

## Traditional Fireplace Design Collection

A perfect blend of style and comfort.

The Astria traditional collection features classic styling from the inside, out. In other words, everything you've ever wanted in a fireplace.

Every wood or gas burning option includes just the right touch of detail and sophistication to enhance your home in the warmest of ways.

Customize yours by choosing everything from your fuel type to your brick color.

Who says you can't have it all?

Let your style shine.