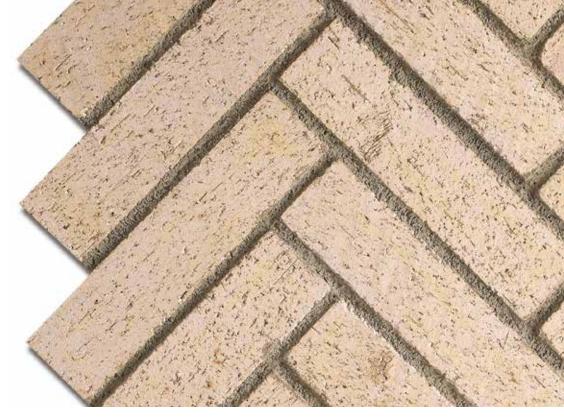

Available Sizes: 33", 39", 44", 49", 63" and 43" See Through

FEATURED:
Vintage Red
MASONRY BRICK

To view all of the options available visit Astria.us.com.

Ivory Split Herringbone Brick

Mosaic Masonry brick interior delivers the true look of masonry craftsmanship.

Includes state of the art Mosaic Masonry™ Technology. To view all of the options available visit Astria.us.com.

Warm Red Split Herringbone Brick

Ivory Split Stacked Brick

To view all of the options available visit Astria.us.com.

Mosaic Masonry<sup>™</sup>
brick interior

DELIVERS THE TRUE
LOOK OF MASONRY
CRAFTSMANSHIP.

Warm Red Stacked Brick

Ivory Herringbone Brick

Warm Red Split Herringbone Brick