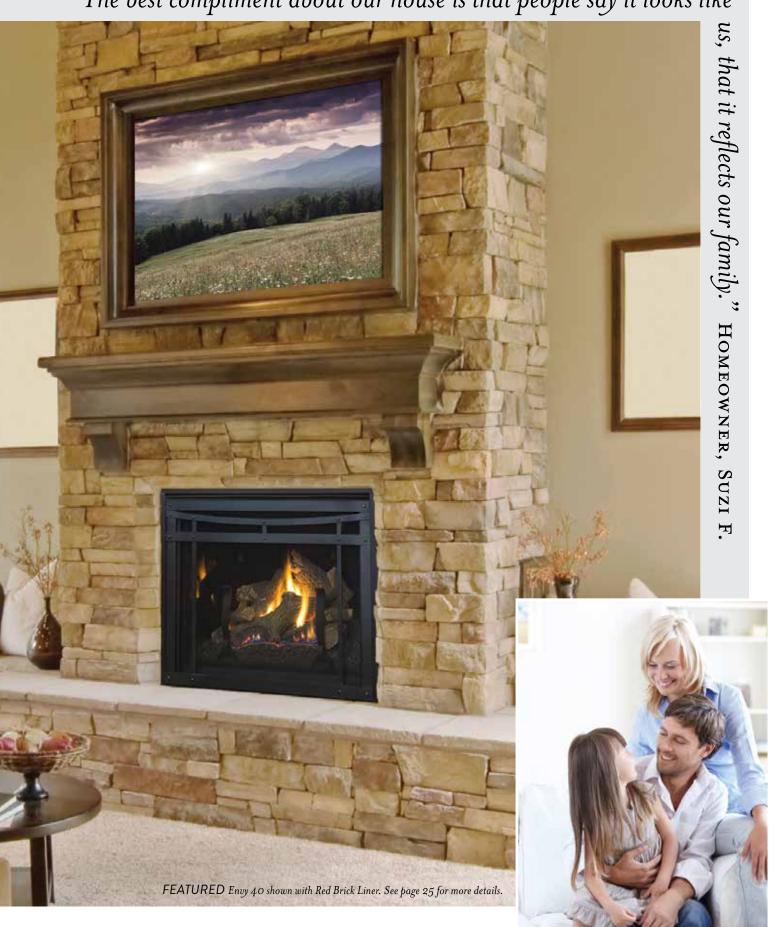

"The best compliment about our house is that people say it looks like

## **ENVY**

The Envy captivates a roaring flame and a smoldering glow with our patent-pending FullFlame™ burner. Champagne and Merlot brick liners, mood enhancing lights and a full function remote control marry the beauty of tradition with the technologies of today.

AVAILABLE SIZES: 35", 40" AND 45"

Heritage Log Set