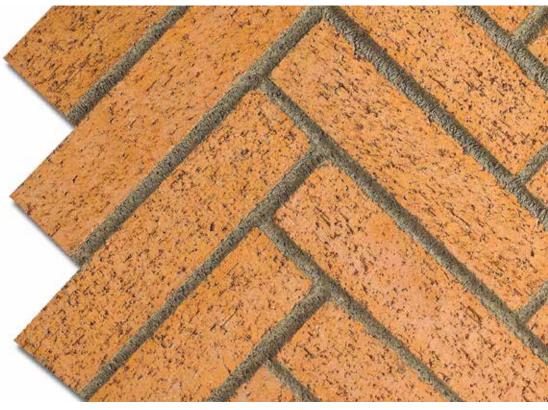

Warm Red Split Herringbone Brick

To view all of the options available visit Astria.us.com.

Mosaic Masonry<sup>™</sup>
brick interior

DELIVERS THE TRUE
LOOK OF MASONRY
CRAFTSMANSHIP.

Warm Red Stacked Brick

Ivory Herringbone Brick

Warm Red Split Herringbone Brick