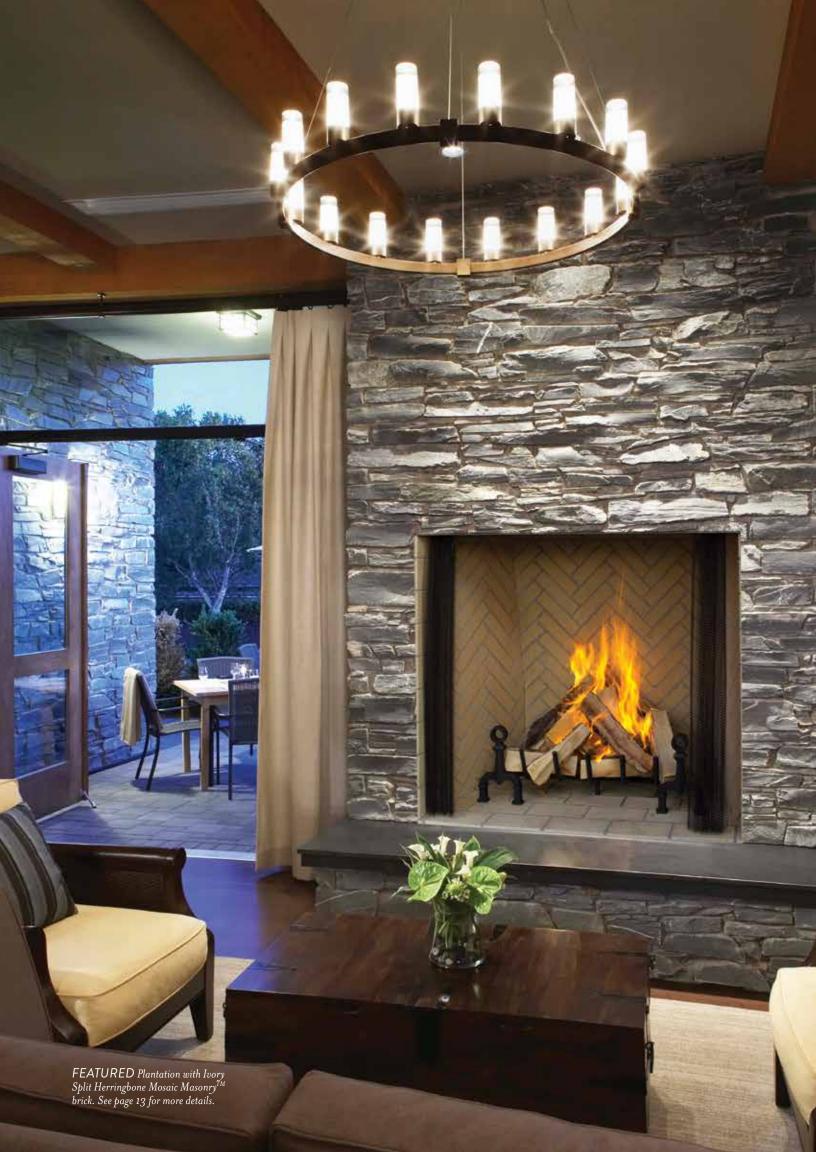

## **GRAND MERIDIAN**

The Grand Meridian embodies the essence of site-built masonry and features the convenience of modern day technology. Traditional and aweinspiring with an array of optional accessories to personalize to your taste. The exemplar choice for masonry hearths.

Available Sizes: 33", 39", 44", 49", 63" and 43" See Through

FEATURED:
Vintage Red
MASONRY BRICK

To view all of the options available visit Astria.us.com.

Ivory Split Herringbone Brick

Mosaic Masonry brick interior delivers the true look of masonry craftsmanship.