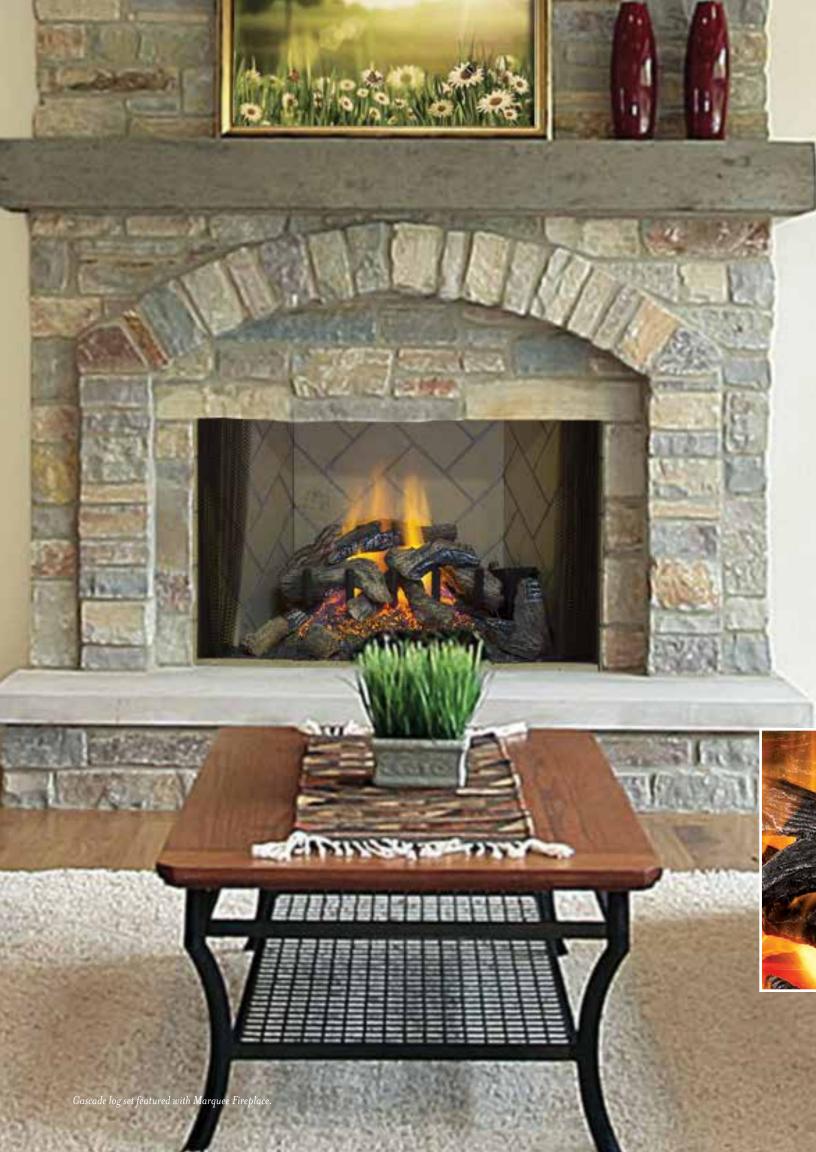

### **VENTED GAS LOGS**

Not only are Vented Gas Logs a beautiful addition to your home, but they are warm enough to stand up to the heating efficiencies of direct vent fireplaces, too. Intricately designed logs with impressive wood carving details are highlighted by whimsical dancing flames and the smoldering glow of golden embers.

 $Cascade\ Log\ Set$ 