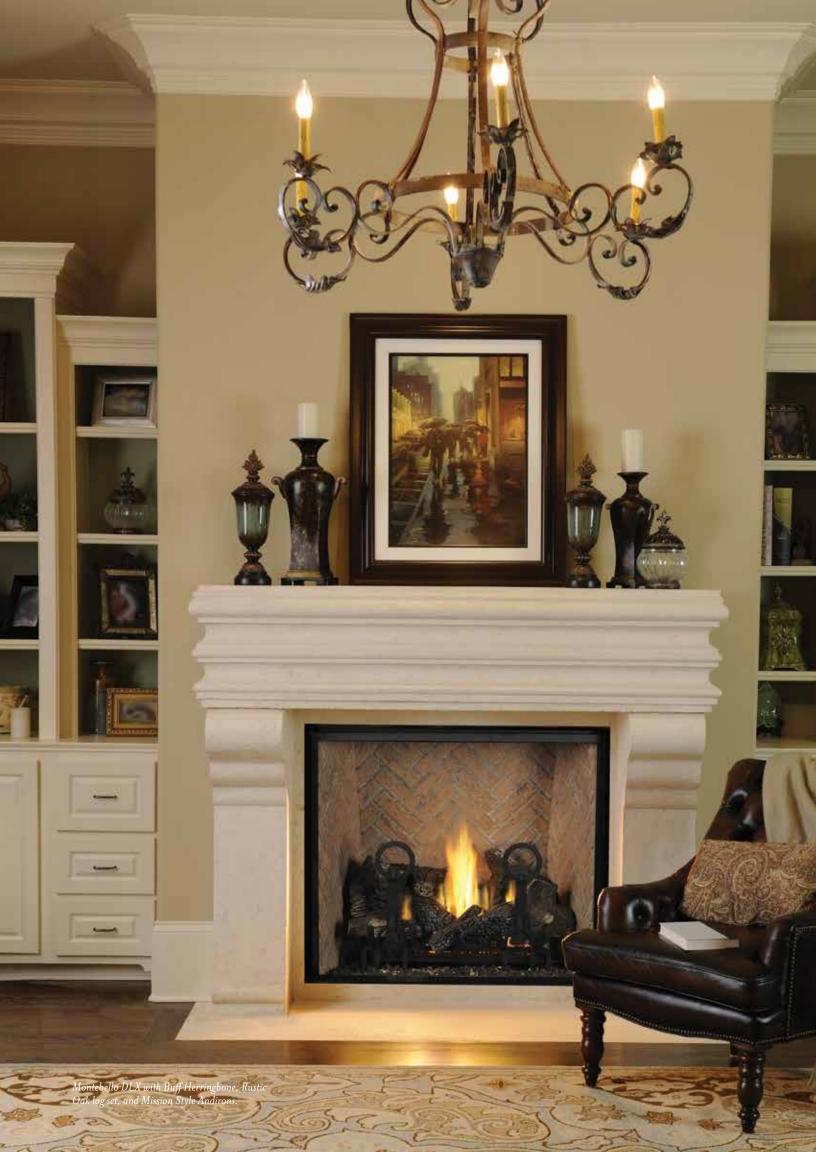

## **MONTEBELLO DLX**

magnificent size and impressively low floor design of the Montebello DLX will leave an impression that is unforgettable. Our uniquely detailed brick liners and optional designer andirons complete the presentation and leave you wanting for nothing.

Choose from five realistic ceramic brick fireplace liners.