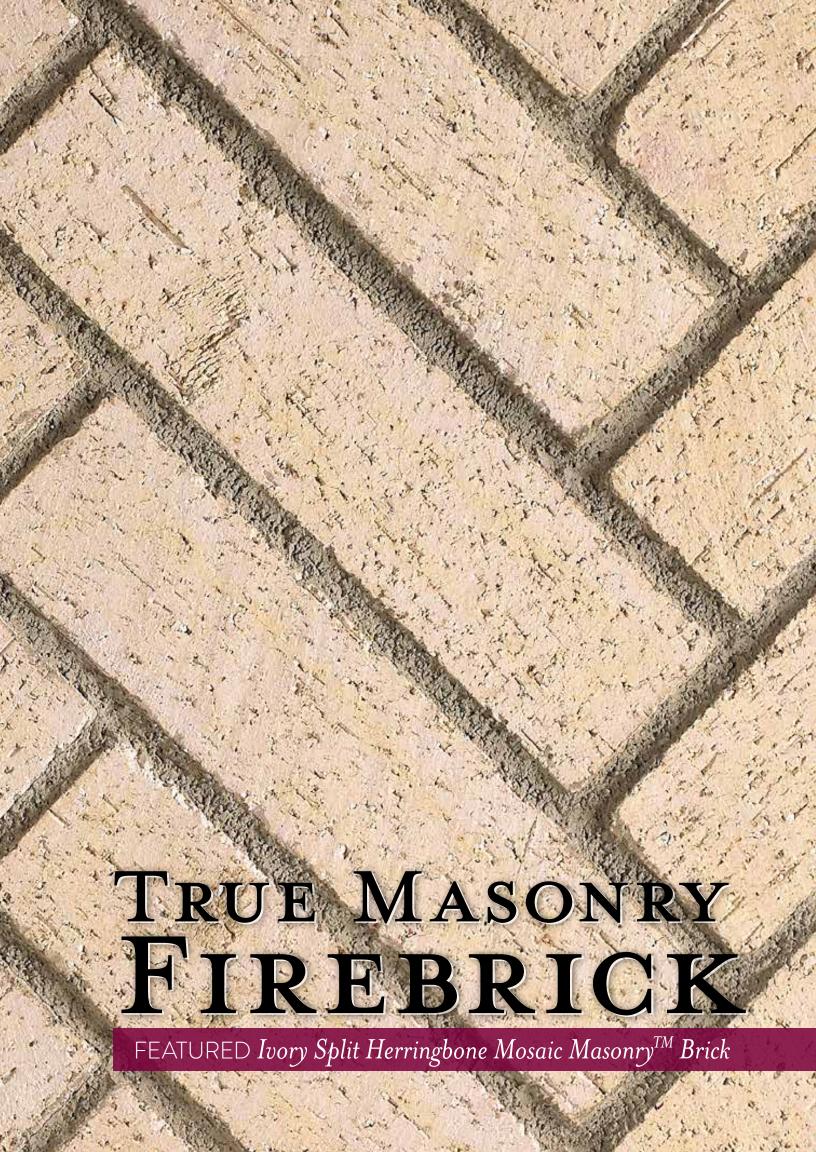

## Feature Stories

10 MASONRY FIREBRICK The artistry of quality firebrick.

 $\begin{array}{c} \text{JACK ARNOLD } \textbf{30} \\ \text{Add high-end curb appeal and protect} \\ \text{your home with chimney caps.} \end{array}$ 

Available Sizes: 33", 39", 44", 49", 63" and 43" See Through

FEATURED:
Vintage Red
MASONRY BRICK

To view all of the options available visit Astria.us.com.

Ivory Split Herringbone Brick

Mosaic Masonry brick interior delivers the true look of masonry craftsmanship.

Includes state of the art Mosaic Masonry™ Technology. To view all of the options available visit Astria.us.com.

Warm Red Split Herringbone Brick

Ivory Split Stacked Brick