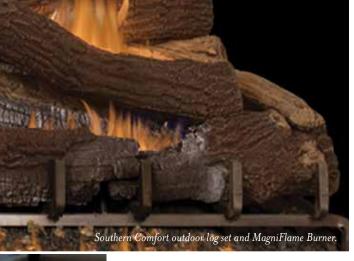

### **VENTED GAS LOGS**

Not only are Vented Gas Logs a beautiful addition to your home, but they are warm enough to stand up to the heating efficiencies of direct vent fireplaces, too. Intricately designed logs with impressive wood carving details are highlighted by whimsical dancing flames and the smoldering glow of golden embers.

 $Cascade\ Log\ Set$ 