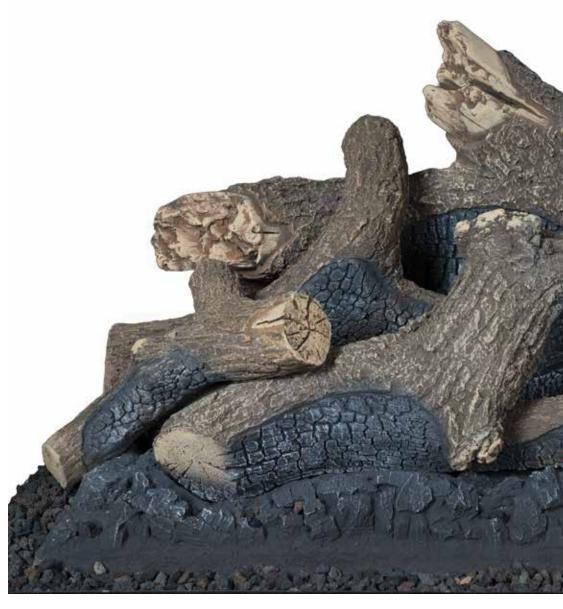

### **VENTED GAS LOGS**

Not only are Vented Gas Logs a beautiful addition to your home, but they are warm enough to stand up to the heating efficiencies of direct vent fireplaces, too. Intricately designed logs with impressive wood carving details are highlighted by whimsical dancing flames and the smoldering glow of golden embers.

 $Cascade\ Log\ Set$ 

## Beauty and Comfort

The look of real wood. Inspired by nature.

Offered in multiple sizes and styles.