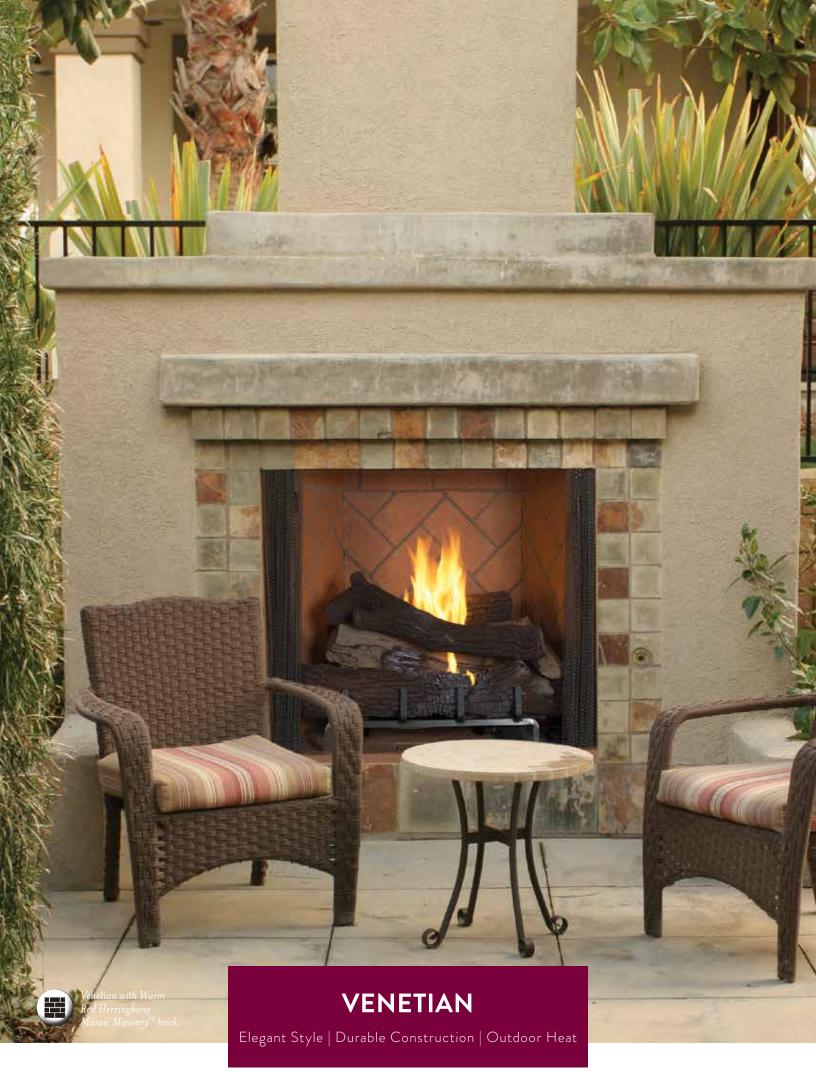

## Outdoor Products

CHECK IT OUT

43 Grand Meridian
45 Oracle

47 Venetian 🗒

## **GRAND MERIDIAN**

The Grand Meridian is the perfect choice when looking for authentic masonry fireplaces. Indoors or outdoors, one sided or see-through, wood burning or vent-free... this custom hearth is designed for you and built on-site. Let your vision come to life one piece at a time.

Available Sizes: 33", 39", 44", 49", 63" and 43" See Through

INTERIOR (REQUIRED)

Choose from two Masonry bricks that deliver true masonry craftsmanship.

Choose from Masonry brick or Estate Refractory panel interior to suit your style.

To view all of the options available visit Astria.us.com.

Mosaic Masonry<sup>™</sup>
brick interior

DELIVERS THE TRUE
LOOK OF MASONRY
CRAFTSMANSHIP.

Warm Red Stacked Brick

Ivory Herringbone Brick

Warm Red Split Herringbone Brick