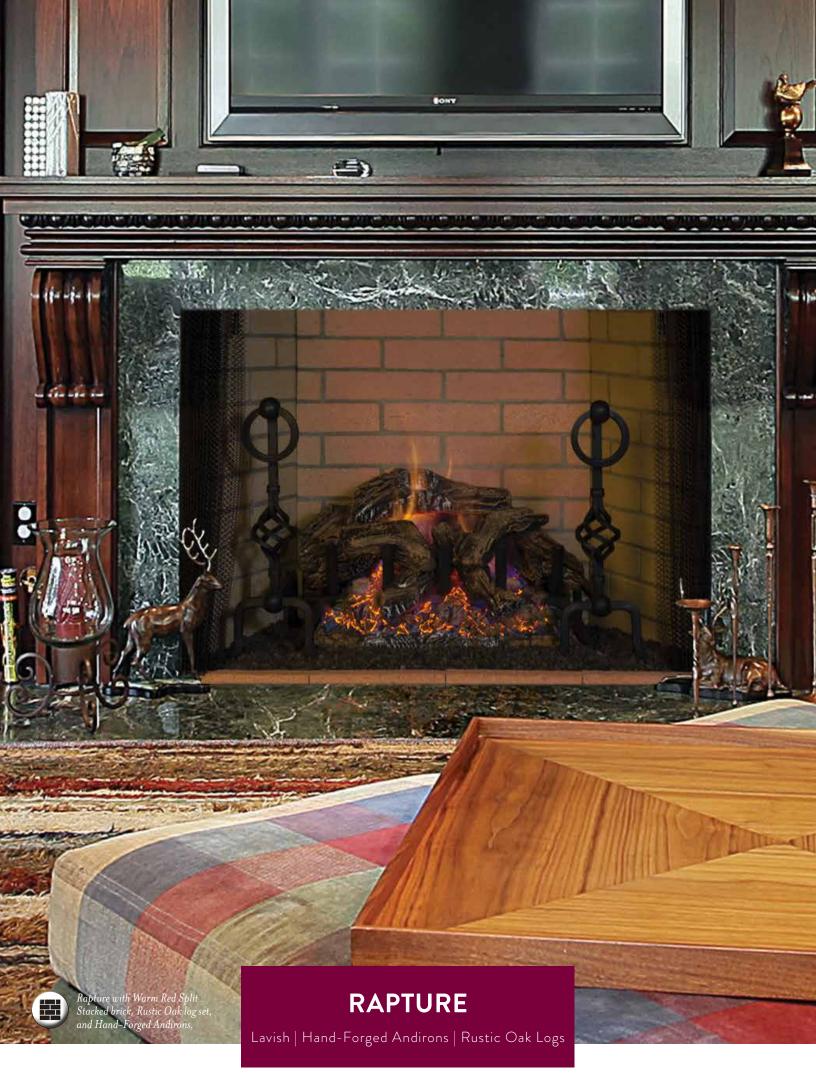

dian embodies the essence of site-built masonry and features the convenience of modern day technology. Traditional and aweinspiring with an array of optional accessories to personalize to your taste. The exemplar choice for masonry hearths.

Available Sizes: 33", 39", 44", 49", 63" and 43" See Through

FEATURED:
Vintage Red
MASONRY BRICK

To view all of the options available visit Astria.us.com.















Ivory Split Herringbone Brick

Mosaic Masonry brick interior delivers the true look of masonry craftsmanship.



Warm Red Split Herringbone Brick











## **GEORGIAN PANELED**

Georgian Paneled fireplaces feature premium Estate refractory panels. The details of the deeply grouted lines captivate a hand-laid brick look that is uncanny.

AVAILABLE SIZES: 36", 42" AND 50"











Includes state of the art Mosaic Masonry™ Technology. To view all of the options available visit Astria.us.com.







Warm Red Split Herringbone Brick



Ivory Split Stacked Brick





## BRINGTHE FAMILY TOGETHER

With  $Astria^{\text{\tiny TM}}$  Direct Vent Gas Fireplaces.

Astria Direct Vent gas fireplaces deliver the warm and inviting atmosphere of a real wood fire with the ease and advantage of gas. Homeowners who prefer a gas fireplace share the belief it should deliver warmth, convenience and efficiency. The Astria Direct Vent offering delivers all this plus a family gathering place.



"The best compliment about our house is that people say it looks like







## **ENVY**

The Envy captivates a roaring flame and a smoldering glow with our patent-pending FullFlame™ burner. Champ