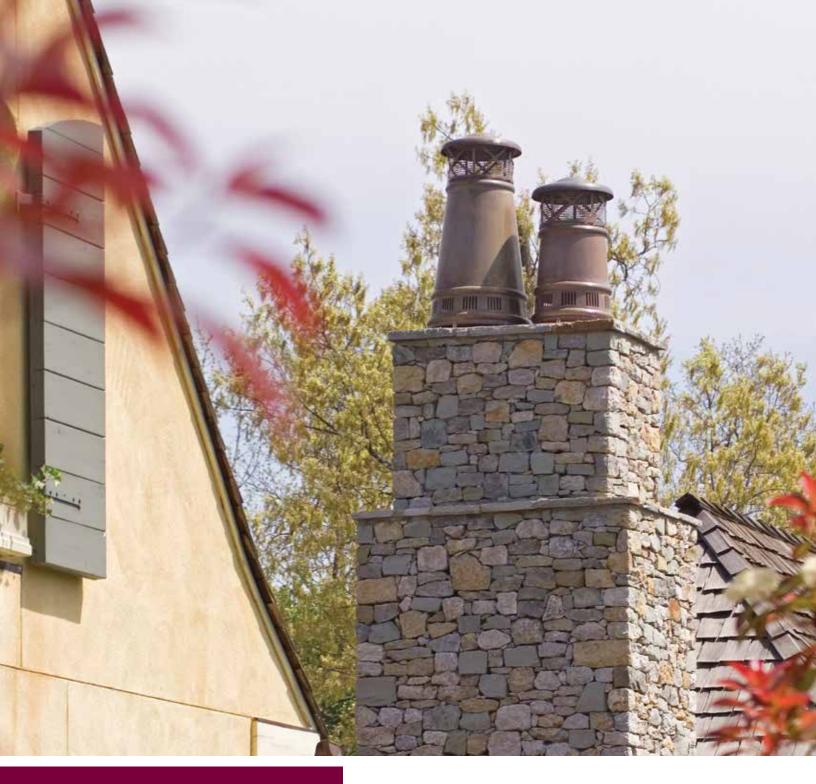

Choose from six realistic ceramic brick fireplace liners.

Black Porcelain

Jack Arnold Chimney
Caps increase curb
appeal and promote a
healthy environment. Our
hurricane proof chimney
pots keep out pests and
water, while improving
the draft of the fireplace.
Offered in three styles
and seven sizes.

Designed for all Astria Masonry, Wood Burning, B-Vent and Direct Vent Gas Fireplaces.