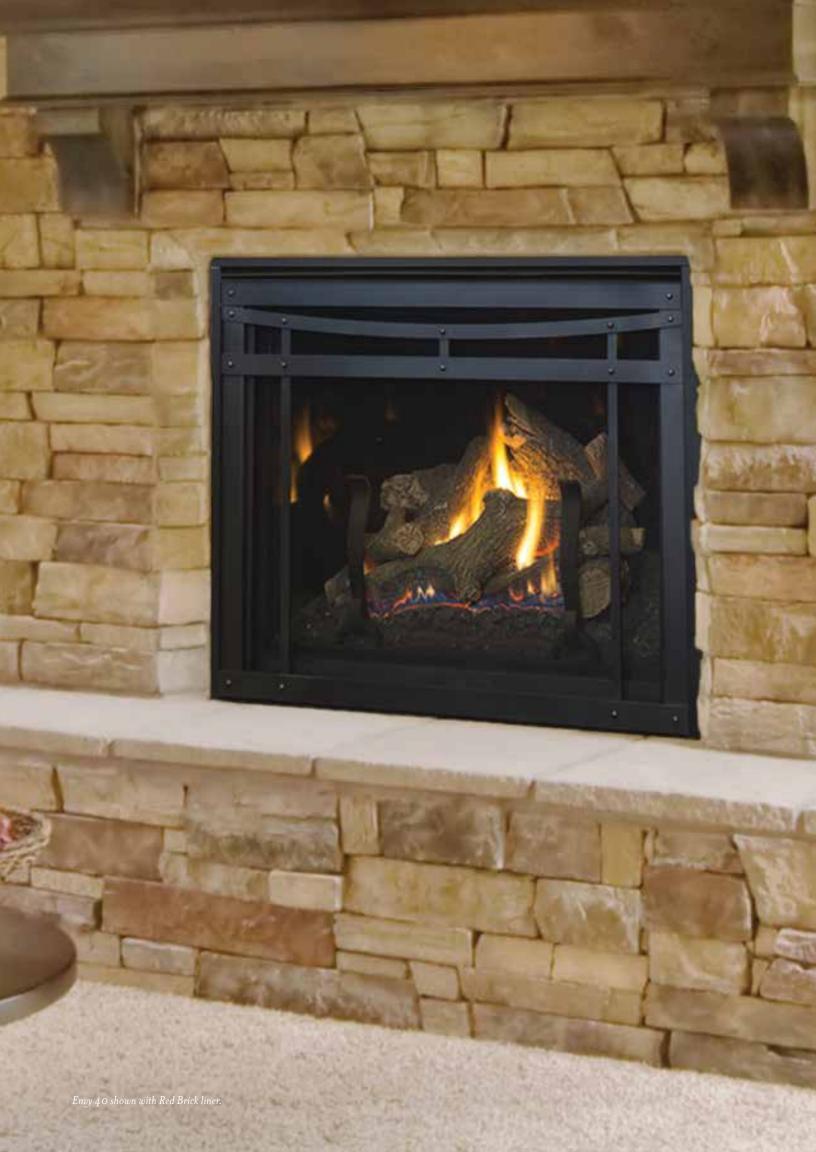

## **ENVY**

The Envy captivates a roaring flame and a smoldering glow with our patent-pending FullFlame™ burner. Champagne and Merlot brick liners, mood enhancing lights and a full function remote control marry the beauty of tradition with the technologies of today.

AVAILABLE SIZES: 35", 40" AND 45"

Heritage Log Set