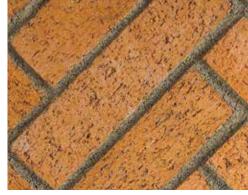

Available Sizes: 33", 39", 44", 49", 63" and 43" See Through

FEATURED:
Vintage Red
MASONRY BRICK

To view all of the options available visit Astria.us.com.

Ivory Split Herringbone Brick

Mosaic Masonry brick interior delivers the true look of masonry craftsmanship.

Warm Red Split Herringbone Brick