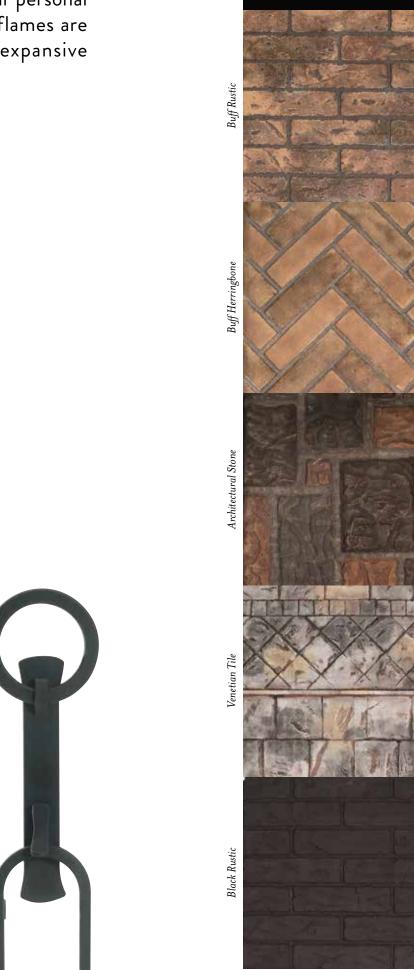

Available Sizes: 33", 39", 44", 49", 63" and 43" See Through

FEATURED:
Vintage Red
MASONRY BRICK

To view all of the options available visit Astria.us.com.

Ivory Split Herringbone Brick

Mosaic Masonry brick interior delivers the true look of masonry craftsmanship.

Warm Red Split Herringbone Brick

Includes state of the art Mosaic Masonry™ Technology. To view all of the options available visit Astria.us.com.

Warm Red Split Herringbone Brick

Ivory Split Stacked Brick

To view all of the options available visit Astria.us.com.

Mosaic Masonry<sup>™</sup>
brick interior

DELIVERS THE TRUE
LOOK OF MASONRY
CRAFTSMANSHIP.

Warm Red Stacked Brick

Ivory Herringbone Brick

Warm Red Split Herringbone Brick

Ivory Split Stacked Brick

# Mosaic Masonry<sup>™</sup> brick interior DELIVERS THE TRUE LOOK OF MASONRY CRAFTSMANSHIP.

Cappuccino Stacked Panels

Creamer Herringbone Panels

Standard Grey Stacked Panels

Rust Herringbone Panels

ASTRIA FIREPLACES®