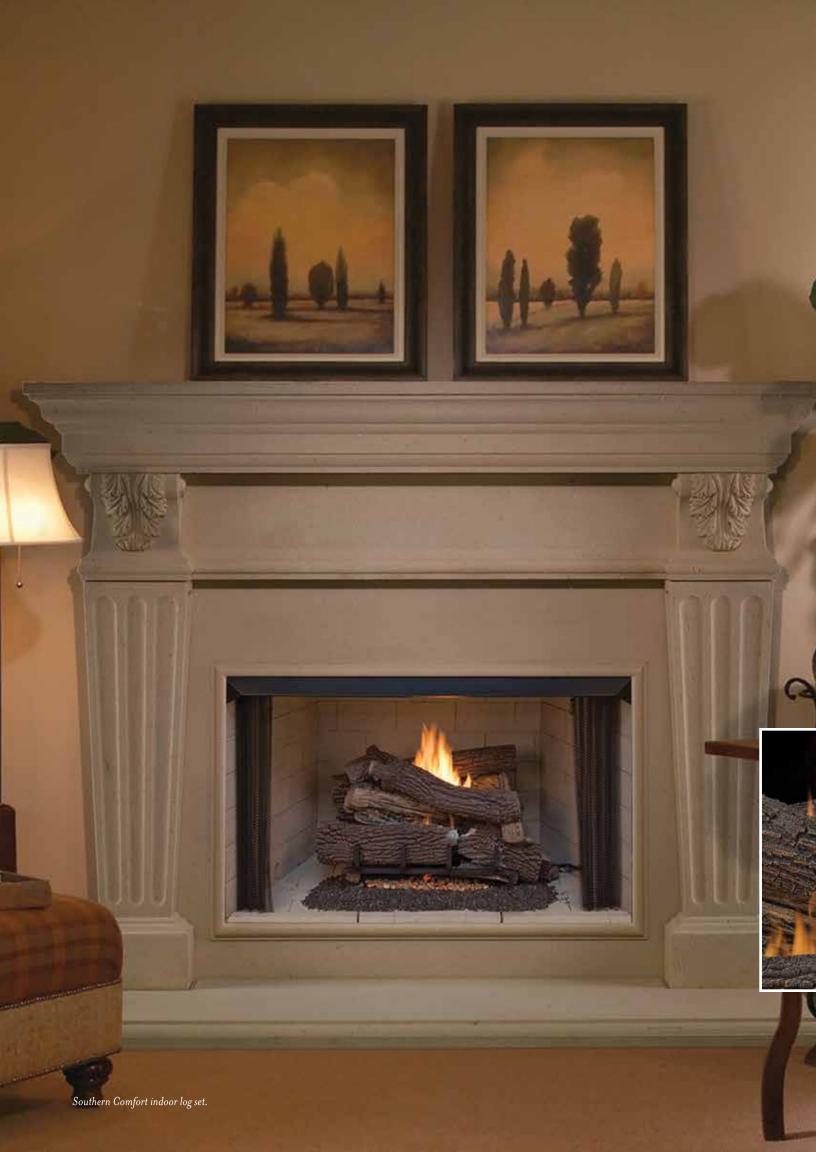

## **GRAND MERIDIAN**

The Grand Meridian embodies the essence of site-built masonry and features the convenience of modern day technology. Traditional and aweinspiring with an array of optional accessories to personalize to your taste. The exemplar choice for masonry hearths.

Available Sizes: 33", 39", 44", 49", 63" and 43" See Through

FEATURED:
Vintage Red
MASONRY BRICK

To view all of the options available visit Astria.us.com.

Ivory Split Herringbone Brick

Mosaic Masonry brick interior delivers the true look of masonry craftsmanship.