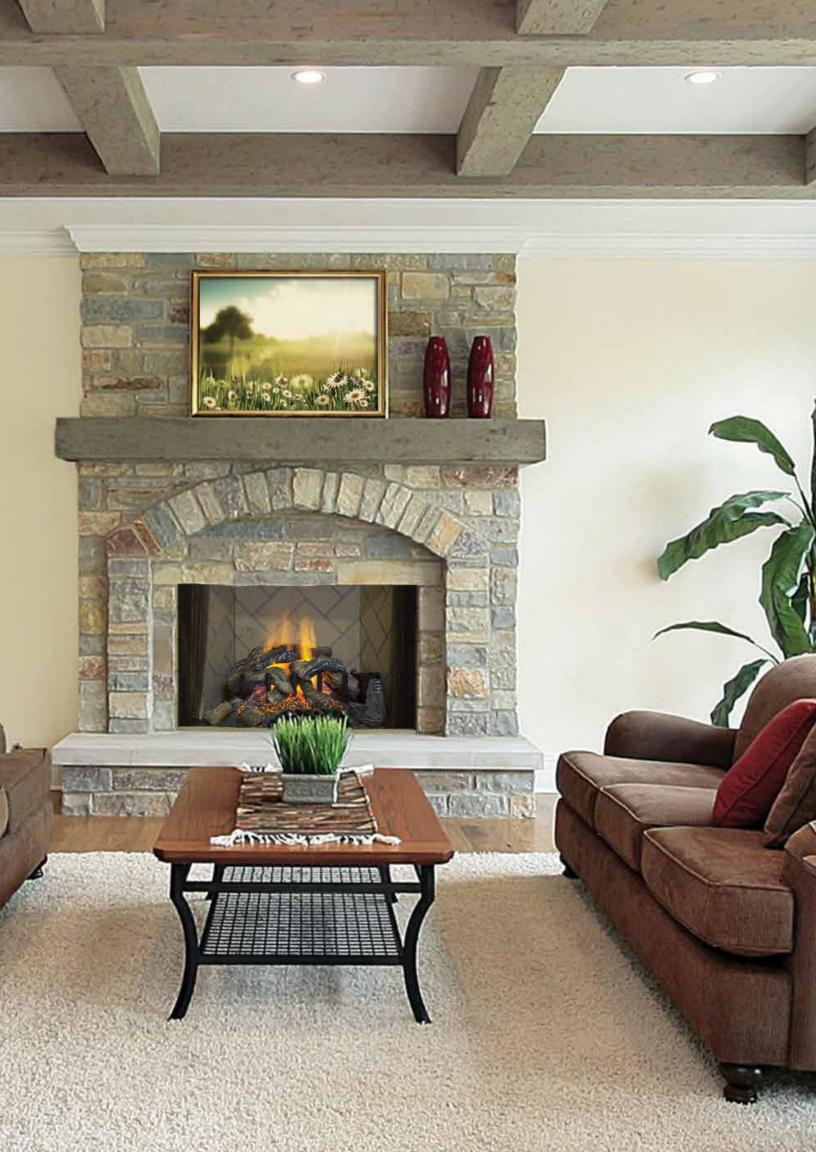

### **VENTED GAS LOGS**

Not only are Vented Gas Logs a beautiful addition to your home, but they are warm enough to stand up to the heating efficiencies of direct vent fireplaces, too. Intricately designed logs with impressive wood carving details are highlighted by whimsical dancing flames and the smoldering glow of golden embers.

 $Cascade\ Log\ Set$ 