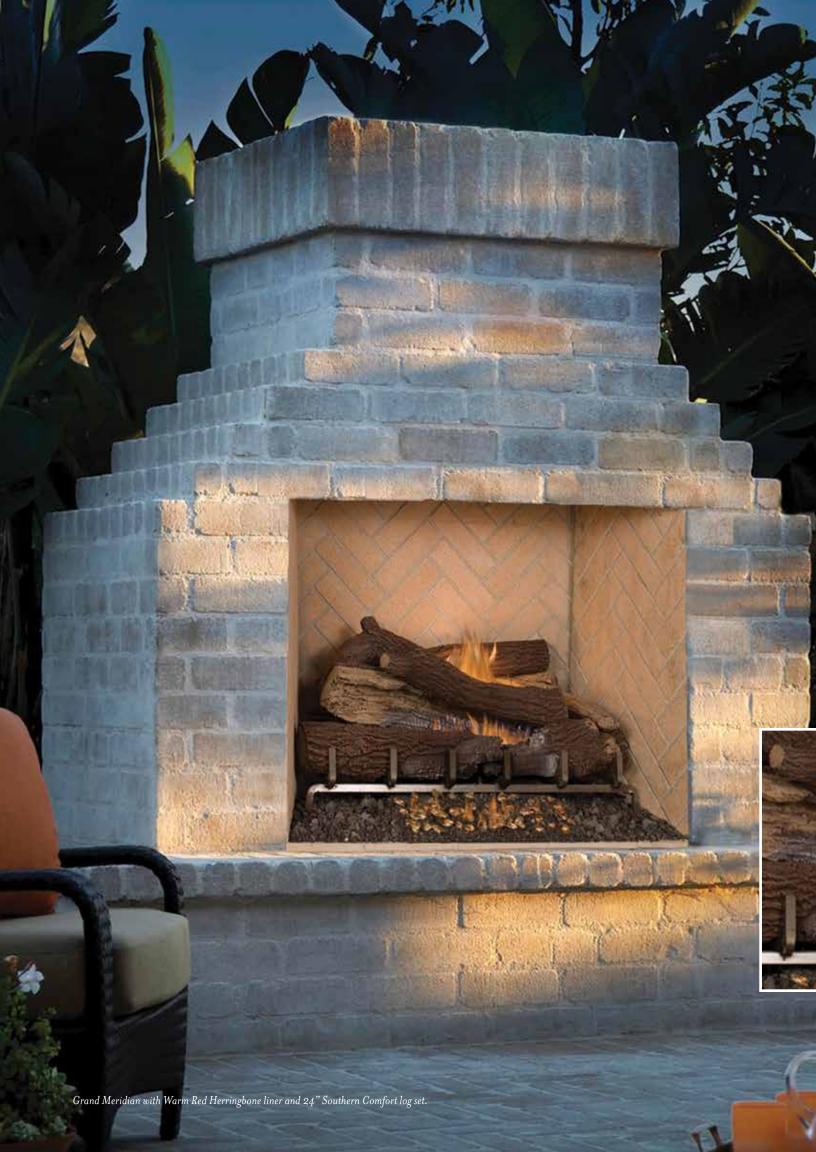

## **GRAND MERIDIAN**

The Grand Meridian embodies the essence of site-built masonry and features the convenience of modern day technology. Traditional and aweinspiring with an array of optional accessories to personalize to your taste. The exemplar choice for masonry hearths.

Available Sizes: 33", 39", 44", 49", 63" and 43" See Through

FEATURED:
Vintage Red
MASONRY BRICK

To view all of the options available visit Astria.us.com.

Ivory Split Herringbone Brick

Mosaic Masonry brick interior delivers the true look of masonry craftsmanship.