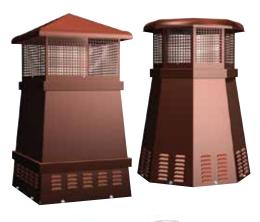

Choose from six realistic ceramic brick fireplace liners.

Black Porcelain

Jack Arnold Chimney
Caps increase curb
appeal and promote a
healthy environment. Our
hurricane proof chimney
pots keep out pests and
water, while improving
the draft of the fireplace.
Offered in three styles
and seven sizes.

Designed for all Astria Masonry, Wood Burning, B-Vent and Direct Vent Gas Fireplaces.