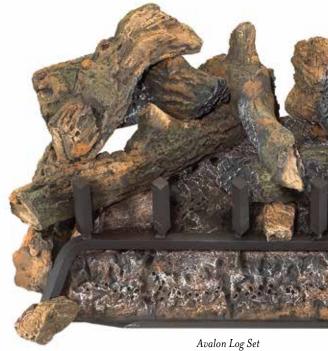

### **VENTED GAS LOGS**

Not only are Vented Gas Logs a beautiful addition to your home, but they are warm enough to stand up to the heating efficiencies of direct vent fireplaces, too. Intricately designed logs with impressive wood carving details are highlighted by whimsical dancing flames and the smoldering glow of golden embers.

## Beauty and Comfort

The look of real wood. Inspired by nature.

Offered in multiple sizes and styles.