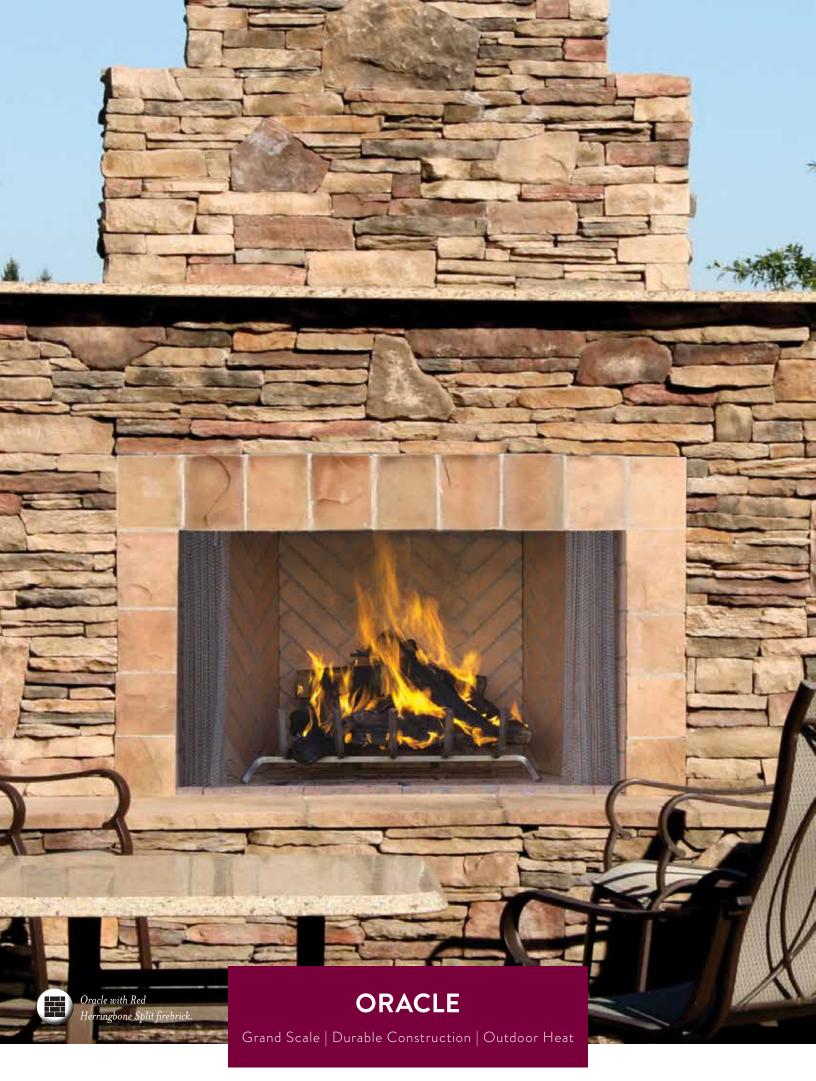

## **GRAND MERIDIAN**

The Grand Meridian is the perfect choice when looking for authentic masonry fireplaces. Indoors or outdoors, one sided or see-through, wood burning or vent-free... this custom hearth is designed for you and built on-site. Let your vision come to life one piece at a time.

Available Sizes: 33", 39", 44", 49", 63" and 43" See Through

INTERIOR (REQUIRED)

Choose from two Masonry bricks that deliver true masonry craftsmanship.

Choose from Masonry brick or Estate Refractory panel interior to suit your style.

To view all of the options available visit Astria.us.com.

Mosaic Masonry<sup>™</sup>
brick interior

DELIVERS THE TRUE
LOOK OF MASONRY
CRAFTSMANSHIP.

Warm Red Stacked Brick

Ivory Herringbone Brick

Warm Red Split Herringbone Brick