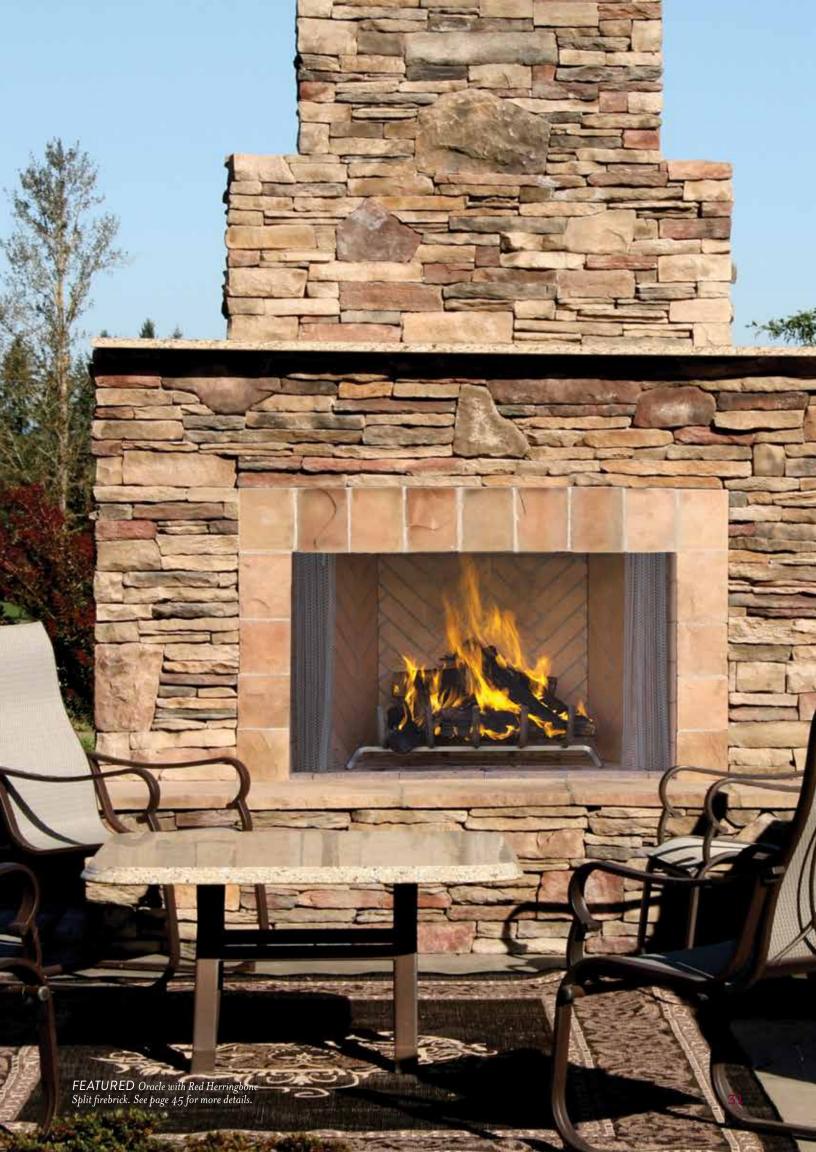

a beautiful addition to your home, but they are warm enough to stand up to the heating efficiencies of direct vent fireplaces, too. Intricately designed logs with impressive wood carving details are highlighted by whimsical dancing flames and the smoldering glow of golden embers.









 $Cascade\ Log\ Set$ 



## Beauty and Comfort

The look of real wood. Inspired by nature.

Offered in multiple sizes and styles.



# Gas Loss



### **DUAL-LISTED GAS LOGS**

Astria's Gas Logs are masterfully crafted and unbelievably realistic. The detail of the timber's bark and the singed scars of ashy char are attractive with or without the flame. Aside from their natural beauty, the Dual-Listed Gas Logs are 99% heat efficient and have the option of burning with the damper opened or closed.

















## **GRAND MERIDIAN**

The Grand Meridian is the perfect choice when looking for authentic masonry fireplaces. Indoors or outdoors, one sided or see-through, wood burning or vent-free... this custom hearth is designed for you and built on-site. Let your vision come to life one piece at a time.

Available Sizes: 33", 39", 44", 49", 63" and 43" See Through

INTERIOR (REQUIRED)

Choose from two Masonry bricks that deliver true masonry craftsmanship.











Choose from Masonry brick or Estate Refractory panel interior to suit your style.

To view all of the options available visit Astria.us.com.



Mosaic Masonry<sup>™</sup>
brick interior

DELIVERS THE TRUE
LOOK OF MASONRY
CRAFTSMANSHIP.











Warm Red Stacked Brick



Ivory Herringbone Brick



Warm Red Split Herringbone Bri