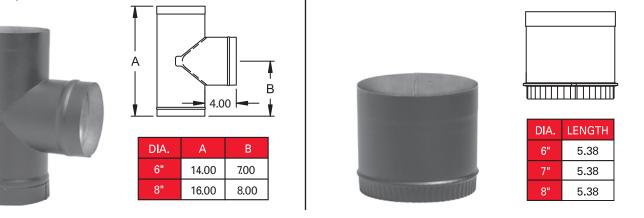

**STOVE TOP ADAPTER – SWA1** 

**TRIM COLLAR – SWTC** 

**TEE W/TEE CAP – SWT** 