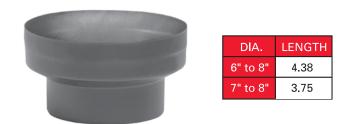

|                   |      |     |        |     |  | -    |

|      | MODE  | LTL48 | MODELTL66 |       |  |
|------|-------|-------|-----------|-------|--|
| DIA. | MIN L | MAX L | MIN L     | MAX L |  |
| 6"   | 26.00 | 48.00 | 36.00     | 66.00 |  |
| 7"   | 26.00 | 48.00 | 36.00     | 66.00 |  |
| 8"   | 26.00 | 48.00 | 36.00     | 66.00 |  |

| SLIP CONNECTOR –<br>SW 14S                   | <b>45° ELBOW – SW45</b> | 90° ELBOW – SW90             |  |  |
|----------------------------------------------|-------------------------|------------------------------|--|--|
| DIA. LENGTH   6" 14.00   7" 14.00   8" 14.00 | DIA.<br>6.00<br>8.00    | DIA.<br>6.00<br>7.00<br>8.00 |  |  |

**STOVE TOP ADAPTER – SWA1** 



**TRIM COLLAR – SWTC** 

**TEE W/TEE CAP – SWT** 





## **INCREASER – SWI8**