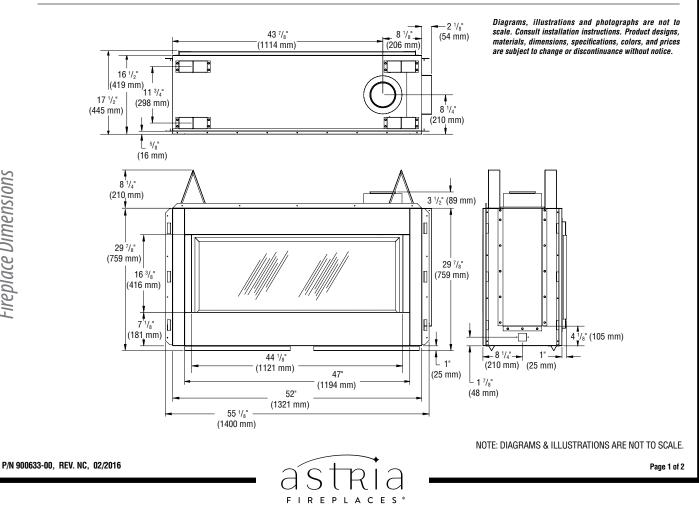

## **DIRECT-VENT FIREPLACES**

Framing Dimensions for One Sided Application

Framing Dimensions for See-Thru Application

Framing Dimensions

Fireplace Dimensions