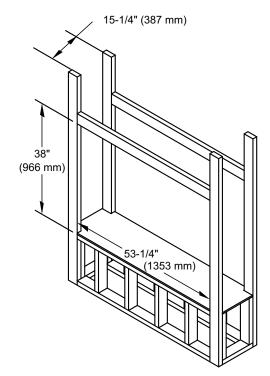

## **DIRECT-VENT FIREPLACES**

Framing Dimensions for One Sided Application

Framing Dimensions for See-Thru Application

Framing Dimensions

Fireplace Dimensions