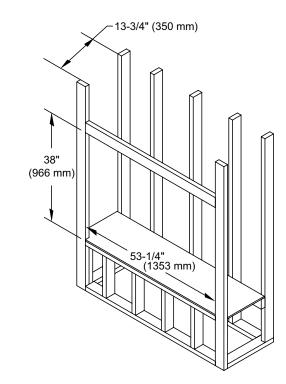

## **DIRECT-VENT FIREPLACES**

Framing Dimensions for One Sided Application

Framing Dimensions for See-Thru Application

Framing Dimensions

Fireplace Dimensions